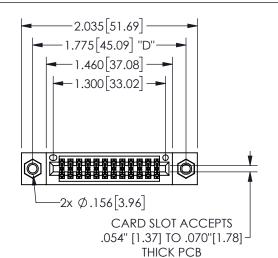

## 345/395 SERIES CARD EDGE CONNECTOR PART NUMBER: 345-024-523-207

YOUR CONNECTION TO QUALITY & SERVICE

**EDAC INC** TORONTO, ONTARIO CANADA

THESE DRAWINGS AND SPECIFICATIONS ARE THE PROPERTY OF EDAC INC.,AND SHALL NOT BE REPRODUCED, OR COPIED OR USED AS THE BASIS FOR THE MANUFACTURE OR SALE OF APPARATUS WITHOUT WRITTEN PERMISSION.

|                     | •             |                  |       |
|---------------------|---------------|------------------|-------|
| ACAD REFERENCE NO.  |               | 345-ENG-MASTER   |       |
| DRAWN: R.STA.MONICA |               | DATE:MAY.16/2017 |       |
| CHECKED:            |               | DATE:            |       |
| SCALE:              | NTS           | SHEET            | OF 2  |
| DRAWING             | NUMBER        |                  | ISSUE |
| 3                   | 45-ENG-MASTER |                  | 1     |