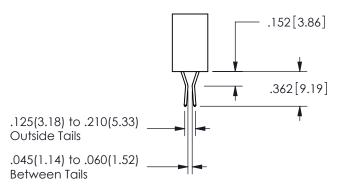

SECTION A-A

ISSUE NUMBER ORIGINAL

1

**Contact Code 558** 

Contact Code 559

**Contact Code 560** 

INSULATOR MATERIAL: THERMOPLASTIC POLYESTER, UL 94V-0 DAP MATERIAL AVAILABLE UPON REQUEST

CONTACT MATERIAL; COPPER ALLOY CONTACT PLATING: GOLD ON THE MATING AREA, TIN PLATING ON THE CONTACT TAILS, NICKEL UNDERPLATE

## 345/395 SERIES CARD EDGE CONNECTOR CONTACT CODE 555,556,558,559,560 DIMENSIONS

YOUR CONNECTION TO QUALITY & SERVICE

**EDAC INC** TORONTO, ONTARIO CANADA

THESE DRAWINGS AND SPECIFICATIONS ARE THE PROPERTY OF EDAC INC.,AND SHALL NOT BE REPRODUCED, OR COPIED OR USED AS THE BASIS FOR THE MANUFACTURE OR SALE OF APPARATUS WITHOUT WRITTEN PERMISSION.

|  | ACAD REFERENCE NO.  | 345-ENG-MASTER   |
|--|---------------------|------------------|
|  | DRAWN: R.STA.MONICA | DATE:MAY.16/2017 |
|  | CHECKED:            | DATE:            |
|  | SCALE: 1:1          | SHEET 2 OF 2     |
|  | DRAWING NUMBER      | ISSUE            |
|  | 345-ENG-MASTER      | 1                |