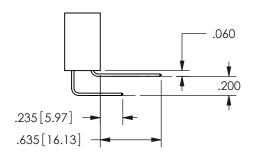

SECTION A-A

ISSUE NUMBER ORIGINAL

1

**Contact Code 558** 

Contact Code 559

**Contact Code 560** 

INSULATOR MATERIAL: THERMOPLASTIC POLYESTER, UL 94V-0 DAP MATERIAL AVAILABLE UPON REQUEST

CONTACT MATERIAL; COPPER ALLOY CONTACT PLATING: GOLD ON THE MATING AREA, TIN PLATING ON THE CONTACT TAILS, NICKEL UNDERPLATE

## 345/395 SERIES CARD EDGE CONNECTOR CONTACT CODE 555,556,558,559,560 DIMENSIONS

YOUR CONNECTION TO QUALITY & SERVICE

**EDAC INC** TORONTO, ONTARIO CANADA

THESE DRAWINGS AND SPECIFICATIONS ARE THE PROPERTY OF EDAC INC.,AND SHALL NOT BE REPRODUCED, OR COPIED OR USED AS THE BASIS FOR THE MANUFACTURE OR SALE OF APPARATUS WITHOUT WRITTEN PERMISSION.

|  | ACAD REFERENCE NO.  | 345-ENG-MASTER   |
|--|---------------------|------------------|
|  | DRAWN: R.STA.MONICA | DATE:MAY.16/2017 |
|  | CHECKED:            | DATE:            |
|  | SCALE: 1:1          | SHEET 2 OF 2     |
|  | DRAWING NUMBER      | ISSUE            |
|  | 345-ENG-MASTER      | 1                |