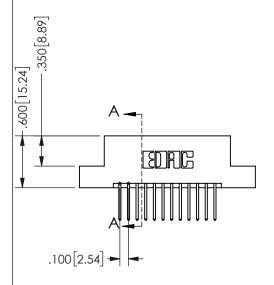

## 345/395 SERIES CARD EDGE CONNECTOR PART NUMBER: 345-024-523-207

YOUR CONNECTION TO QUALITY & SERVICE

**EDAC INC** TORONTO, ONTARIO CANADA

THESE DRAWINGS AND SPECIFICATIONS ARE THE PROPERTY OF EDAC INC.,AND SHALL NOT BE REPRODUCED, OR COPIED OR USED AS THE BASIS FOR THE MANUFACTURE OR SALE OF APPARATUS WITHOUT WRITTEN PERMISSION.

|                     | •             |                  |       |
|---------------------|---------------|------------------|-------|
| ACAD REFERENCE NO.  |               | 345-ENG-MASTER   |       |
| DRAWN: R.STA.MONICA |               | DATE:MAY.16/2017 |       |
| CHECKED:            |               | DATE:            |       |
| SCALE:              | NTS           | SHEET            | OF 2  |
| DRAWING             | NUMBER        |                  | ISSUE |
| 3                   | 45-ENG-MASTER |                  | 1     |