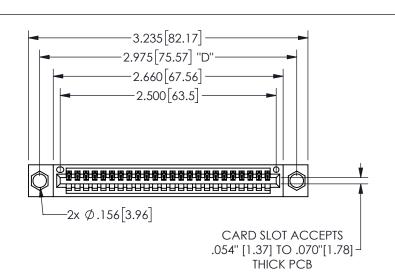

345/395 SERIES CARD EDGE CONNECTOR PART NUMBER: 345-024-524-404

YOUR CONNECTION TO QUALITY & SERVICE

**EDAC INC** TORONTO, ONTARIO CANADA

THESE DRAWINGS AND SPECIFICATIONS ARE THE PROPERTY OF EDAC INC.,AND SHALL NOT BE REPRODUCED, OR COPIED OR USED AS THE BASIS FOR THE MANUFACTURE OR SALE OF APPARATUS WITHOUT WRITTEN PERMISSION.