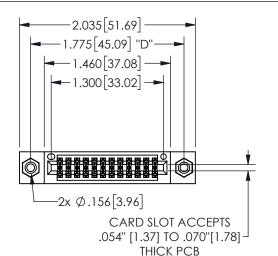

## SECTION A-A

345/395 SERIES CARD EDGE CONNECTOR PART NUMBER: 345-024-524-508

**EDAC INC** TORONTO, ONTARIO CANADA

THESE DRAWINGS AND SPECIFICATIONS ARE THE PROPERTY OF EDAC INC.,AND SHALL NOT BE REPRODUCED, OR COPIED OR USED AS THE BASIS FOR THE MANUFACTURE OR SALE OF APPARATUS WITHOUT WRITTEN PERMISSION.

| ACAD REFERENCE NO.  | 345-ENG-MASTER   |
|---------------------|------------------|
| DRAWN: R.STA.MONICA | DATE:MAY.16/2017 |
| CHECKED:            | DATE:            |
| SCALE: NTS          | SHEET 1 OF 2     |
| DRAWING NUMBER      | ISSUE            |
| 345-ENG-MASTER      | 1                |
|                     |                  |