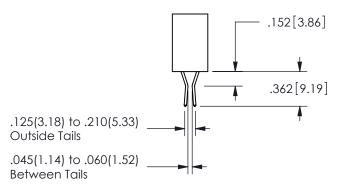

THIS IS A C.A.D. GENERATED DRAWING DO NOT MAKE MANUAL REVISIONS TO MASTER.

ISSUE NUMBER

ORIGINAL

1

<u>Contact Dimensions:</u>
524-P.C. Tail .018 Sq.(0.46 Sq.) - Tail LG=.175(4.45)
.100 (2.54) Contact Spacing x .200 (5.08) Row Spacing

ISSUE NUMBER ORIGINAL

1

**Contact Code 558** 

Contact Code 559

**Contact Code 560** 

INSULATOR MATERIAL: THERMOPLASTIC POLYESTER, UL 94V-0 DAP MATERIAL AVAILABLE UPON REQUEST

CONTACT MATERIAL; COPPER ALLOY CONTACT PLATING: GOLD ON THE MATING AREA, TIN PLATING ON THE CONTACT TAILS, NICKEL UNDERPLATE

## 345/395 SERIES CARD EDGE CONNECTOR CONTACT CODE 555,556,558,559,560 DIMENSIONS

YOUR CONNECTION TO QUALITY & SERVICE

**EDAC INC** TORONTO, ONTARIO CANADA

THESE DRAWINGS AND SPECIFICATIONS ARE THE PROPERTY OF EDAC INC.,AND SHALL NOT BE REPRODUCED, OR COPIED OR USED AS THE BASIS FOR THE MANUFACTURE OR SALE OF APPARATUS WITHOUT WRITTEN PERMISSION.