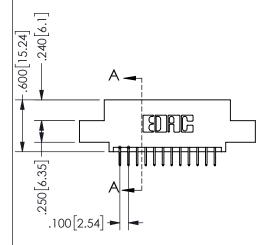

.160 4.06 .330[8.38] POINT OF CARD SLOT CONTACT .370 9.4

## SECTION A-A

345/395 SERIES CARD EDGE CONNECTOR PART NUMBER: 345-024-524-508

**EDAC INC** TORONTO, ONTARIO CANADA

THESE DRAWINGS AND SPECIFICATIONS ARE THE PROPERTY OF EDAC INC.,AND SHALL NOT BE REPRODUCED, OR COPIED OR USED AS THE BASIS FOR THE MANUFACTURE OR SALE OF APPARATUS WITHOUT WRITTEN PERMISSION.