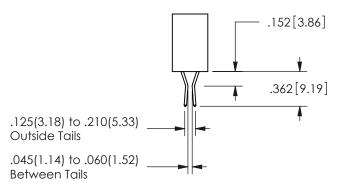

THIS IS A C.A.D. GENERATED DRAWING DO NOT MAKE MANUAL REVISIONS TO MASTER.

ISSUE NUMBER

ORIGINAL

1

<u>Contact Dimensions:</u>
542-Wire Wrap .025 Sq.(0.64 Sq.) - Tail LG=.645(16.38)
.100 (2.54) Contact Spacing x .200 (5.08) Row Spacing

.160 4.06 .330[8.38] POINT OF CARD SLOT CONTACT .370 9.4

**SECTION A-A** 

ISSUE NUMBER ORIGINAL

1

**Contact Code 558** 

Contact Code 559

**Contact Code 560** 

INSULATOR MATERIAL: THERMOPLASTIC POLYESTER, UL 94V-0 DAP MATERIAL AVAILABLE UPON REQUEST