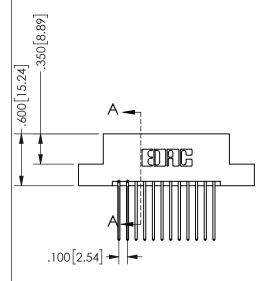

THIS IS A C.A.D. GENERATED DRAWING DO NOT MAKE MANUAL REVISIONS TO MASTER.

ISSUE NUMBER

ORIGINAL

1

<u>Contact Dimensions:</u>
542-Wire Wrap .025 Sq.(0.64 Sq.) - Tail LG=.645(16.38)
.100 (2.54) Contact Spacing x .200 (5.08) Row Spacing

345/395 SERIES CARD EDGE CONNECTOR PART NUMBER: 345-024-542-208

YOUR CONNECTION TO QUALITY & SERVICE

**EDAC INC** TORONTO, ONTARIO CANADA

ARE THE PROPERTY OF EDAC INC.,AND SHALL NOT BE REPRODUCED, OR COPIED OR USED AS THE BASIS FOR THE MANUFACTURE OR SALE OF APPARATUS WITHOUT WRITTEN PERMISSION.