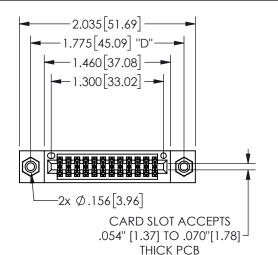

345/395 SERIES CARD EDGE CONNECTOR PART NUMBER: 345-024-542-208

YOUR CONNECTION TO QUALITY & SERVICE

**EDAC INC** TORONTO, ONTARIO CANADA

ARE THE PROPERTY OF EDAC INC.,AND SHALL NOT BE REPRODUCED, OR COPIED OR USED AS THE BASIS FOR THE MANUFACTURE OR SALE OF APPARATUS WITHOUT WRITTEN PERMISSION.

THIS IS A C.A.D. GENERATED DRAWING DO NOT MAKE MANUAL REVISIONS TO MASTER.

ISSUE NUMBER

ORIGINAL

1

<u>Contact Dimensions:</u>
542-Wire Wrap .025 Sq.(0.64 Sq.) - Tail LG=.645(16.38)
.100 (2.54) Contact Spacing x .200 (5.08) Row Spacing