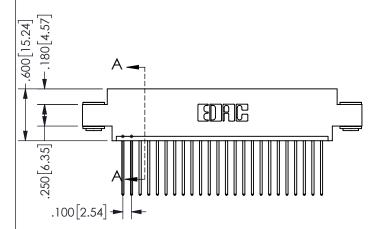

THIS IS A C.A.D. GENERATED DRAWING DO NOT MAKE MANUAL REVISIONS TO MASTER.

ORIGINAL

1

.160 4.06 .330[8.38] POINT OF CARD SLOT CONTACT .370 9.4

<u>Contact Dimensions:</u>
542-Wire Wrap .025 Sq.(0.64 Sq.) - Tail LG=.645(16.38)
.100 (2.54) Contact Spacing x .200 (5.08) Row Spacing

345/395 SERIES CARD EDGE CONNECTOR PART NUMBER: 345-024-542-603

YOUR CONNECTION TO QUALITY & SERVICE

**EDAC INC** TORONTO, ONTARIO CANADA

THESE DRAWINGS AND SPECIFICATIONS ARE THE PROPERTY OF EDAC INC.,AND SHALL NOT BE REPRODUCED, OR COPIED OR USED AS THE BASIS FOR THE MANUFACTURE OR SALE OF APPARATUS WITHOUT WRITTEN PERMISSION.