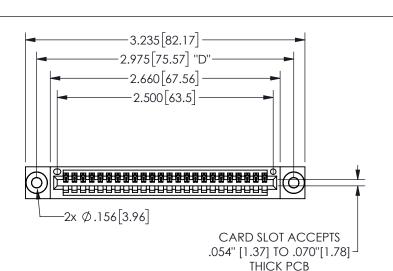

345/395 SERIES CARD EDGE CONNECTOR PART NUMBER: 345-024-542-603

YOUR CONNECTION TO QUALITY & SERVICE

**EDAC INC** TORONTO, ONTARIO CANADA

THESE DRAWINGS AND SPECIFICATIONS ARE THE PROPERTY OF EDAC INC.,AND SHALL NOT BE REPRODUCED, OR COPIED OR USED AS THE BASIS FOR THE MANUFACTURE OR SALE OF APPARATUS WITHOUT WRITTEN PERMISSION.

| ACAD REFERENCE NO.  |               | 345-ENG-MASTER  |       |
|---------------------|---------------|-----------------|-------|
| DRAWN: R.STA.MONICA |               | DATEMAY.16/2017 |       |
| CHECKED:            |               | DATE:           |       |
| SCALE:              | NTS           | SHEET           | OF 2  |
| DRAWING             | NUMBER        |                 | ISSUE |
| 3.                  | 45-ENG-MASTER |                 | 1     |