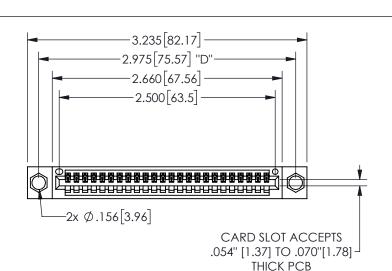

THIS IS A C.A.D. GENERATED DRAWING DO NOT MAKE MANUAL REVISIONS TO MASTER.

ORIGINAL

1

.160 4.06 .330[8.38] POINT OF CARD SLOT CONTACT .370 9.4

-.180[4.57] 600 15.24 .250[6.35] .100[2.54]

<u>Contact Dimensions:</u>
542-Wire Wrap .025 Sq.(0.64 Sq.) - Tail LG=.645(16.38)
.100 (2.54) Contact Spacing x .200 (5.08) Row Spacing

345/395 SERIES CARD EDGE CONNECTOR PART NUMBER: 345-024-542-604

YOUR CONNECTION TO QUALITY & SERVICE

**EDAC INC** TORONTO, ONTARIO CANADA

THESE DRAWINGS AND SPECIFICATIONS ARE THE PROPERTY OF EDAC INC.,AND SHALL NOT BE REPRODUCED, OR COPIED OR USED AS THE BASIS FOR THE MANUFACTURE OR SALE OF APPARATUS WITHOUT WRITTEN PERMISSION.