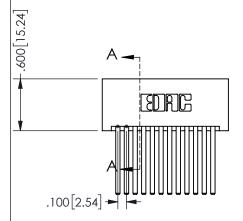

## SECTION A-A

345/395 SERIES CARD EDGE CONNECTOR PART NUMBER: 345-024-544-201

**EDAC INC** TORONTO, ONTARIO CANADA

THESE DRAWINGS AND SPECIFICATIONS ARE THE PROPERTY OF EDAC INC.,AND SHALL NOT BE REPRODUCED, OR COPIED OR USED AS THE BASIS FOR THE MANUFACTURE OR SALE OF APPARATUS WITHOUT WRITTEN PERMISSION.

THIS IS A C.A.D. GENERATED DRAWING DO NOT MAKE MANUAL REVISIONS TO MASTER.

ISSUE NUMBER

ORIGINAL

1

<u>Contact Dimensions:</u> 544-Wire Wrap .050x.025(1.27x0.64) - Tail LG=.750(19.05)

.100 (2.54) Contact Spacing x .200 (5.08) Row Spacing