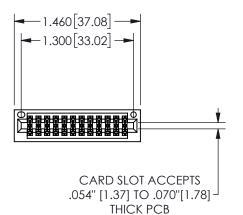

## SECTION A-A

345/395 SERIES CARD EDGE CONNECTOR PART NUMBER: 345-024-544-201

**EDAC INC** TORONTO, ONTARIO CANADA

THESE DRAWINGS AND SPECIFICATIONS ARE THE PROPERTY OF EDAC INC.,AND SHALL NOT BE REPRODUCED, OR COPIED OR USED AS THE BASIS FOR THE MANUFACTURE OR SALE OF APPARATUS WITHOUT WRITTEN PERMISSION.