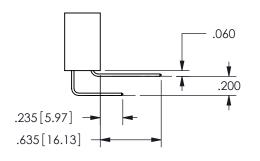

THIS IS A C.A.D. GENERATED DRAWING DO NOT MAKE MANUAL REVISIONS TO MASTER.

ISSUE NUMBER

ORIGINAL

1

<u>Contact Dimensions:</u> 544-Wire Wrap .050x.025(1.27x0.64) - Tail LG=.750(19.05)

.100 (2.54) Contact Spacing x .200 (5.08) Row Spacing

ISSUE NUMBER ORIGINAL

1

**Contact Code 558** 

Contact Code 559

Contact Code 560

INSULATOR MATERIAL: THERMOPLASTIC POLYESTER, UL 94V-0 DAP MATERIAL AVAILABLE UPON REQUEST

CONTACT MATERIAL; COPPER ALLOY CONTACT PLATING: GOLD ON THE MATING AREA, TIN PLATING ON THE CONTACT TAILS, NICKEL UNDERPLATE