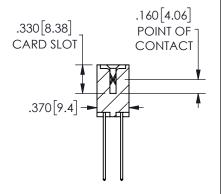

ISSUE NUMBER ORIGINAL

1

**Contact Code 558** 

Contact Code 559

Contact Code 560

INSULATOR MATERIAL: THERMOPLASTIC POLYESTER, UL 94V-0 DAP MATERIAL AVAILABLE UPON REQUEST

CONTACT MATERIAL; COPPER ALLOY CONTACT PLATING: GOLD ON THE MATING AREA, TIN PLATING ON THE CONTACT TAILS, NICKEL UNDERPLATE

## 345/395 SERIES CARD EDGE CONNECTOR CONTACT CODE 555,556,558,559,560 DIMENSIONS

YOUR CONNECTION TO QUALITY & SERVICE

**EDAC INC** TORONTO, ONTARIO CANADA

THESE DRAWINGS AND SPECIFICATIONS ARE THE PROPERTY OF EDAC INC.,AND SHALL NOT BE REPRODUCED, OR COPIED OR USED AS THE BASIS FOR THE MANUFACTURE OR SALE OF APPARATUS WITHOUT WRITTEN PERMISSION.