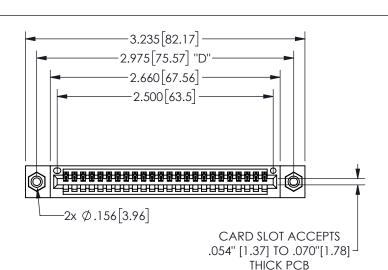

## 345/395 SERIES CARD EDGE CONNECTOR PART NUMBER: 345-024-544-608

YOUR CONNECTION TO QUALITY & SERVICE

**EDAC INC** TORONTO, ONTARIO CANADA

THESE DRAWINGS AND SPECIFICATIONS ARE THE PROPERTY OF EDAC INC.,AND SHALL NOT BE REPRODUCED, OR COPIED OR USED AS THE BASIS FOR THE MANUFACTURE OR SALE OF APPARATUS WITHOUT WRITTEN PERMISSION.