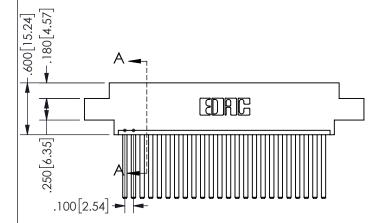

.100 (2.54) Contact Spacing x .200 (5.08) Row Spacing

SECTION A-A

ISSUE NUMBER ORIGINAL

1

**Contact Code 558** 

Contact Code 559

**Contact Code 560** 

INSULATOR MATERIAL: THERMOPLASTIC POLYESTER, UL 94V-0

DAP MATERIAL AVAILABLE UPON REQUEST