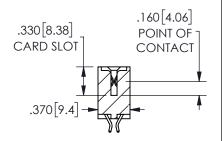

THIS IS A C.A.D. GENERATED DRAWING DO NOT MAKE MANUAL REVISIONS TO MASTER.

ISSUE NUMBER

ORIGINAL

1

<u>Contact Dimensions:</u>
556-Extender Board Bend (Code 520 Contacts)
See Sheet 2 for Contact Code 555, 556, 558, 559, 560 **Dimensions** 

ISSUE NUMBER ORIGINAL

1

**Contact Code 558** 

Contact Code 559

Contact Code 560

INSULATOR MATERIAL: THERMOPLASTIC POLYESTER, UL 94V-0 DAP MATERIAL AVAILABLE UPON REQUEST

CONTACT MATERIAL; COPPER ALLOY CONTACT PLATING: GOLD ON THE MATING AREA, TIN PLATING ON THE CONTACT TAILS, NICKEL UNDERPLATE