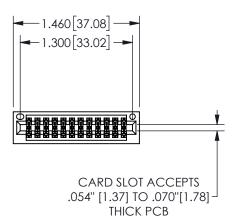

## **SECTION A-A**

345/395 SERIES CARD EDGE CONNECTOR PART NUMBER: 345-024-556-201

**EDAC INC** TORONTO, ONTARIO CANADA

THESE DRAWINGS AND SPECIFICATIONS ARE THE PROPERTY OF EDAC INC.,AND SHALL NOT BE REPRODUCED, OR COPIED OR USED AS THE BASIS FOR THE MANUFACTURE OR SALE OF APPARATUS WITHOUT WRITTEN PERMISSION.

| ACAD REFERENCE NO.  | 345-ENG-MASTER   |
|---------------------|------------------|
| DRAWN: R.STA.MONICA | DATE:MAY.16/2017 |
| CHECKED:            | DATE:            |
| SCALE: NTS          | SHEET 1 OF 2     |
| DRAWING NUMBER      | ISSUE            |
| 345-ENG-MASTER      | 1                |
|                     |                  |