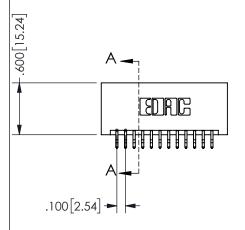

## **SECTION A-A**

345/395 SERIES CARD EDGE CONNECTOR PART NUMBER: 345-024-556-201

**EDAC INC** TORONTO, ONTARIO CANADA

THESE DRAWINGS AND SPECIFICATIONS ARE THE PROPERTY OF EDAC INC.,AND SHALL NOT BE REPRODUCED, OR COPIED OR USED AS THE BASIS FOR THE MANUFACTURE OR SALE OF APPARATUS WITHOUT WRITTEN PERMISSION.

| ACAD REFERENCE NO.  | 345-ENG-MASTER   |
|---------------------|------------------|
| DRAWN: R.STA.MONICA | DATE:MAY.16/2017 |
| CHECKED:            | DATE:            |
| SCALE: NTS          | SHEET 1 OF 2     |
| DRAWING NUMBER      | ISSUE            |
| 345-ENG-MASTER      | 1                |
|                     |                  |