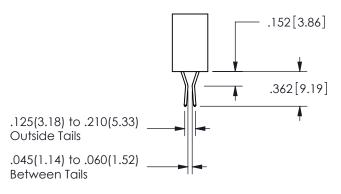

THIS IS A C.A.D. GENERATED DRAWING DO NOT MAKE MANUAL REVISIONS TO MASTER.

ISSUE NUMBER

ORIGINAL

1

<u>Contact Dimensions:</u>
556-Extender Board Bend (Code 520 Contacts)
See Sheet 2 for Contact Code 555, 556, 558, 559, 560 **Dimensions** 

ISSUE NUMBER ORIGINAL

1

**Contact Code 558** 

Contact Code 559

Contact Code 560

INSULATOR MATERIAL: THERMOPLASTIC POLYESTER, UL 94V-0 DAP MATERIAL AVAILABLE UPON REQUEST

CONTACT MATERIAL; COPPER ALLOY CONTACT PLATING: GOLD ON THE MATING AREA, TIN PLATING ON THE CONTACT TAILS, NICKEL UNDERPLATE