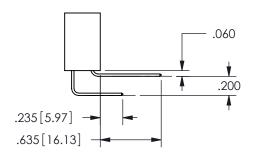

THIS IS A C.A.D. GENERATED DRAWING DO NOT MAKE MANUAL REVISIONS TO MASTER.

ISSUE NUMBER

ORIGINAL

1

<u>Contact Dimensions:</u>
556-Extender Board Bend (Code 520 Contacts)
See Sheet 2 for Contact Code 555, 556, 558, 559, 560 **Dimensions** 

ISSUE NUMBER ORIGINAL

1

**Contact Code 558** 

Contact Code 559

Contact Code 560

INSULATOR MATERIAL: THERMOPLASTIC POLYESTER, UL 94V-0 DAP MATERIAL AVAILABLE UPON REQUEST

CONTACT MATERIAL; COPPER ALLOY CONTACT PLATING: GOLD ON THE MATING AREA, TIN PLATING ON THE CONTACT TAILS, NICKEL UNDERPLATE