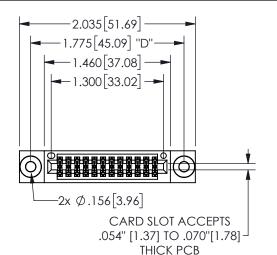

## SECTION A-A

345/395 SERIES CARD EDGE CONNECTOR PART NUMBER: 345-024-556-503

**EDAC INC** TORONTO, ONTARIO CANADA

THESE DRAWINGS AND SPECIFICATIONS ARE THE PROPERTY OF EDAC INC.,AND SHALL NOT BE REPRODUCED, OR COPIED OR USED AS THE BASIS FOR THE MANUFACTURE OR SALE OF APPARATUS WITHOUT WRITTEN PERMISSION.

| ACAD REFERENCE NO.  | 345-ENG-MASTER   |
|---------------------|------------------|
| DRAWN: R.STA.MONICA | DATE:MAY.16/2017 |
| CHECKED:            | DATE:            |
| SCALE: NTS          | SHEET 1 OF 2     |
| DRAWING NUMBER      | ISSUE            |
| 345-ENG-MASTER      | 1                |
|                     |                  |