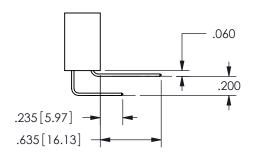

## <u>Contact Dimensions:</u> 556-Extender Board Bend (Code 520 Contacts) See Sheet 2 for Contact Code 555, 556, 558, 559, 560 **Dimensions**

.160 4.06 .330[8.38] POINT OF CARD SLOT CONTACT

## SECTION A-A

345/395 SERIES CARD EDGE CONNECTOR PART NUMBER: 345-024-556-503

**EDAC INC** TORONTO, ONTARIO CANADA

THESE DRAWINGS AND SPECIFICATIONS ARE THE PROPERTY OF EDAC INC.,AND SHALL NOT BE REPRODUCED, OR COPIED OR USED AS THE BASIS FOR THE MANUFACTURE OR SALE OF APPARATUS WITHOUT WRITTEN PERMISSION.