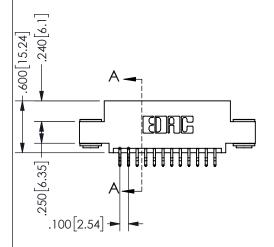

## <u>Contact Dimensions:</u> 556-Extender Board Bend (Code 520 Contacts) See Sheet 2 for Contact Code 555, 556, 558, 559, 560 **Dimensions**

.160 4.06 .330[8.38] POINT OF CARD SLOT CONTACT

ISSUE NUMBER ORIGINAL

1

**Contact Code 558** 

Contact Code 559

**Contact Code 560** 

INSULATOR MATERIAL: THERMOPLASTIC POLYESTER, UL 94V-0 DAP MATERIAL AVAILABLE UPON REQUEST

CONTACT MATERIAL; COPPER ALLOY CONTACT PLATING: GOLD ON THE MATING AREA, TIN PLATING ON THE CONTACT TAILS, NICKEL UNDERPLATE