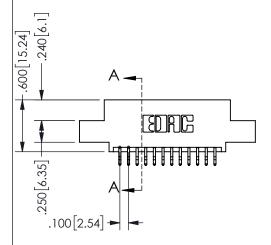

## 345/395 SERIES CARD EDGE CONNECTOR PART NUMBER: 345-024-556-504

YOUR CONNECTION TO QUALITY & SERVICE

**EDAC INC** TORONTO, ONTARIO CANADA

THESE DRAWINGS AND SPECIFICATIONS ARE THE PROPERTY OF EDAC INC.,AND SHALL NOT BE REPRODUCED, OR COPIED OR USED AS THE BASIS FOR THE MANUFACTURE OR SALE OF APPARATUS WITHOUT WRITTEN PERMISSION.

| 0=00                |                |           |
|---------------------|----------------|-----------|
| ACAD REFERENCE NO.  | 345-ENG-MASTER |           |
| DRAWN: R.STA.MONICA | DATEMA         | Y.16/2017 |
| CHECKED:            | DATE:          |           |
| SCALE: NTS          | SHEET 1        | OF 2      |
| DRAWING NUMBER      |                | ISSUE     |
| 345-ENG-MASTER      |                | 1         |