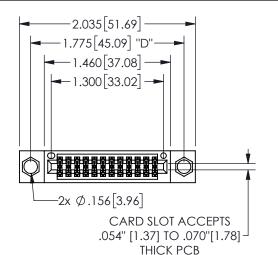

## 345/395 SERIES CARD EDGE CONNECTOR PART NUMBER: 345-024-556-504

YOUR CONNECTION TO QUALITY & SERVICE

**EDAC INC** TORONTO, ONTARIO CANADA

THESE DRAWINGS AND SPECIFICATIONS ARE THE PROPERTY OF EDAC INC.,AND SHALL NOT BE REPRODUCED, OR COPIED OR USED AS THE BASIS FOR THE MANUFACTURE OR SALE OF APPARATUS WITHOUT WRITTEN PERMISSION.

| 0=00                |                |           |
|---------------------|----------------|-----------|
| ACAD REFERENCE NO.  | 345-ENG-MASTER |           |
| DRAWN: R.STA.MONICA | DATEMA         | Y.16/2017 |
| CHECKED:            | DATE:          |           |
| SCALE: NTS          | SHEET 1        | OF 2      |
| DRAWING NUMBER      |                | ISSUE     |
| 345-ENG-MASTER      |                | 1         |