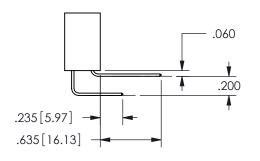

## <u>Contact Dimensions:</u> 556-Extender Board Bend (Code 520 Contacts) See Sheet 2 for Contact Code 555, 556, 558, 559, 560 **Dimensions**

.160 4.06 .330[8.38] POINT OF CARD SLOT CONTACT

SECTION A-A

ISSUE NUMBER ORIGINAL

1

**Contact Code 558** 

Contact Code 559

**Contact Code 560** 

INSULATOR MATERIAL: THERMOPLASTIC POLYESTER, UL 94V-0 DAP MATERIAL AVAILABLE UPON REQUEST

CONTACT MATERIAL; COPPER ALLOY CONTACT PLATING: GOLD ON THE MATING AREA, TIN PLATING ON THE CONTACT TAILS, NICKEL UNDERPLATE