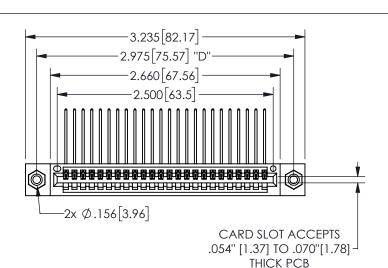

## 345/395 SERIES CARD EDGE CONNECTOR PART NUMBER: 345-024-559-108

YOUR CONNECTION TO QUALITY & SERVICE

**EDAC INC** TORONTO, ONTARIO CANADA

THESE DRAWINGS AND SPECIFICATIONS ARE THE PROPERTY OF EDAC INC.,AND SHALL NOT BE REPRODUCED, OR COPIED OR USED AS THE BASIS FOR THE MANUFACTURE OR SALE OF APPARATUS WITHOUT WRITTEN PERMISSION.

| 02011011717         |                |         |
|---------------------|----------------|---------|
| ACAD REFERENCE NO.  | 345-ENG-MASTER |         |
| DRAWN: R.STA.MONICA | DATEMAY        | 16/2017 |
| CHECKED:            | DATE:          |         |
| SCALE: NTS          | SHEET 1        | OF 2    |
| DRAWING NUMBER      |                | ISSUE   |
| 345-ENG-MASTER      |                | 1       |