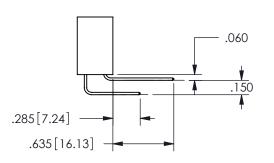

THIS IS A C.A.D. GENERATED DRAWING DO NOT MAKE MANUAL REVISIONS TO MASTER.

ORIGINAL

1

.160 4.06 .330[8.38] POINT OF CARD SLOT CONTACT .370 9.4

-.350[8.89] .600[15.24] ROPE .100[2.54]

<u>Contact Dimensions:</u>
559-90 Degree Bend (Code 541 Contacts)
See Sheet 2 for Contact Code 555, 556, 558, 559, 560 **Dimensions** 