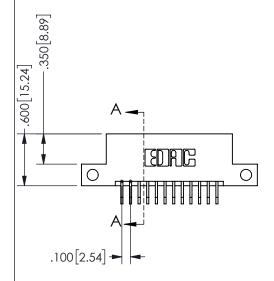

## **SECTION A-A**

345/395 SERIES CARD EDGE CONNECTOR PART NUMBER: 345-024-559-212

**EDAC INC** TORONTO, ONTARIO CANADA

THESE DRAWINGS AND SPECIFICATIONS ARE THE PROPERTY OF EDAC INC.,AND SHALL NOT BE REPRODUCED, OR COPIED OR USED AS THE BASIS FOR THE MANUFACTURE OR SALE OF APPARATUS WITHOUT WRITTEN PERMISSION.

| ACAD REFERENCE NO. | 345-EN    | G-MASTER  |
|--------------------|-----------|-----------|
| DRAWN: R.STA.MONIC | A DATE:MA | Y.16/2017 |
| CHECKED:           | DATE:     |           |
| SCALE: NTS         | SHEET     | 1 OF 2    |
| DRAWING NUMBER     | •         | ISSUE     |
| 345-ENG-MASTER     |           | 1         |
|                    |           |           |