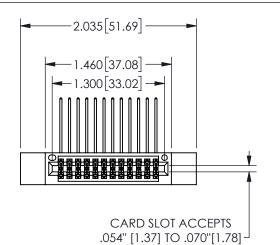

## **SECTION A-A**

345/395 SERIES CARD EDGE CONNECTOR PART NUMBER: 345-024-559-212

**EDAC INC** TORONTO, ONTARIO CANADA

THESE DRAWINGS AND SPECIFICATIONS ARE THE PROPERTY OF EDAC INC.,AND SHALL NOT BE REPRODUCED, OR COPIED OR USED AS THE BASIS FOR THE MANUFACTURE OR SALE OF APPARATUS WITHOUT WRITTEN PERMISSION.

| ACAD REFERENCE NO. | 345-EN    | G-MASTER  |
|--------------------|-----------|-----------|
| DRAWN: R.STA.MONIC | A DATE:MA | Y.16/2017 |
| CHECKED:           | DATE:     |           |
| SCALE: NTS         | SHEET     | 1 OF 2    |
| DRAWING NUMBER     | •         | ISSUE     |
| 345-ENG-MASTER     |           | 1         |
|                    |           |           |