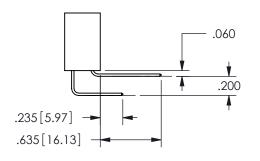

THIS IS A C.A.D. GENERATED DRAWING DO NOT MAKE MANUAL REVISIONS TO MASTER.

ISSUE NUMBER

ORIGINAL

1

THICK PCB

<u>Contact Dimensions:</u>
559-90 Degree Bend (Code 541 Contacts)
See Sheet 2 for Contact Code 555, 556, 558, 559, 560 **Dimensions** 

.160 4.06 .330[8.38] POINT OF CARD SLOT CONTACT .370 9.4 .150[3.81]