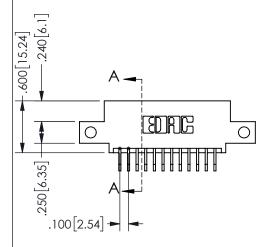

## 345/395 SERIES CARD EDGE CONNECTOR PART NUMBER: 345-024-559-512

YOUR CONNECTION TO QUALITY & SERVICE

**EDAC INC** TORONTO, ONTARIO CANADA

THESE DRAWINGS AND SPECIFICATIONS ARE THE PROPERTY OF EDAC INC.,AND SHALL NOT BE REPRODUCED, OR COPIED OR USED AS THE BASIS FOR THE MANUFACTURE OR SALE OF APPARATUS WITHOUT WRITTEN PERMISSION.

| ACAD REFERENCE NO.  | 345-ENG-MASTER   |
|---------------------|------------------|
| DRAWN: R.STA.MONICA | DATE:MAY.16/2017 |
| CHECKED:            | DATE:            |
| SCALE: NTS          | SHEET 1 OF 2     |
| DRAWING NUMBER      | ISSUE            |
| 345-ENG-MASTER      | 1                |
|                     |                  |