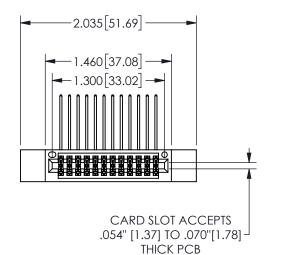

## 345/395 SERIES CARD EDGE CONNECTOR PART NUMBER: 345-024-559-512

YOUR CONNECTION TO QUALITY & SERVICE

**EDAC INC** TORONTO, ONTARIO CANADA

THESE DRAWINGS AND SPECIFICATIONS ARE THE PROPERTY OF EDAC INC.,AND SHALL NOT BE REPRODUCED, OR COPIED OR USED AS THE BASIS FOR THE MANUFACTURE OR SALE OF APPARATUS WITHOUT WRITTEN PERMISSION.

| ACAD REFERENCE NO.  | 345-ENG-MASTER   |
|---------------------|------------------|
| DRAWN: R.STA.MONICA | DATE:MAY.16/2017 |
| CHECKED:            | DATE:            |
| SCALE: NTS          | SHEET 1 OF 2     |
| DRAWING NUMBER      | ISSUE            |
| 345-ENG-MASTER      | 1                |
|                     |                  |