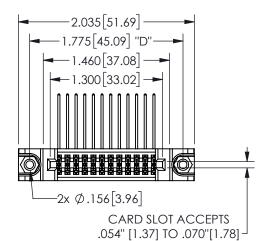

## 345/395 SERIES CARD EDGE CONNECTOR PART NUMBER: 345-024-559-888

YOUR CONNECTION TO QUALITY & SERVICE

**EDAC INC** TORONTO, ONTARIO CANADA

THESE DRAWINGS AND SPECIFICATIONS ARE THE PROPERTY OF EDAC INC.,AND SHALL NOT BE REPRODUCED, OR COPIED OR USED AS THE BASIS FOR THE MANUFACTURE OR SALE OF APPARATUS WITHOUT WRITTEN PERMISSION.