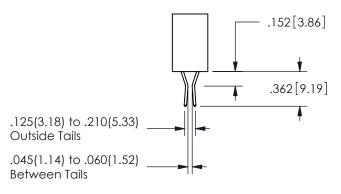

.160 4.06 .330[8.38] POINT OF **CARD SLOT** CONTACT .370 9.4 .150[3.81]

ISSUE NUMBER ORIGINAL

1

**Contact Code 558** 

Contact Code 559

**Contact Code 560** 

INSULATOR MATERIAL: THERMOPLASTIC POLYESTER, UL 94V-0 DAP MATERIAL AVAILABLE UPON REQUEST

CONTACT MATERIAL; COPPER ALLOY CONTACT PLATING: GOLD ON THE MATING AREA, TIN PLATING ON THE CONTACT TAILS, NICKEL UNDERPLATE

## 345/395 SERIES CARD EDGE CONNECTOR CONTACT CODE 555,556,558,559,560 DIMENSIONS

YOUR CONNECTION TO QUALITY & SERVICE

**EDAC INC** TORONTO, ONTARIO CANADA

THESE DRAWINGS AND SPECIFICATIONS ARE THE PROPERTY OF EDAC INC.,AND SHALL NOT BE REPRODUCED, OR COPIED OR USED AS THE BASIS FOR THE MANUFACTURE OR SALE OF APPARATUS WITHOUT WRITTEN PERMISSION.