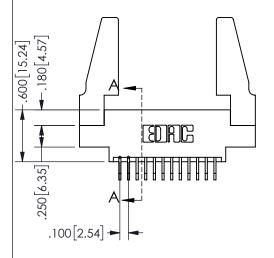

| SI                  | ECTION  | V A-A     |
|---------------------|---------|-----------|
| ACAD REFERENCE NO.  | 345-ENC | G-MASTER  |
| DRAWN: R.STA.MONICA | DATEMA  | Y.16/2017 |
| CHECKED:            | DATE:   |           |
| SCALE: NTS          | SHEET   | OF 2      |
| DRAWING NUMBER      |         | ISSUE     |
| 345-ENG-MASTER      |         | 1         |
|                     |         | I         |