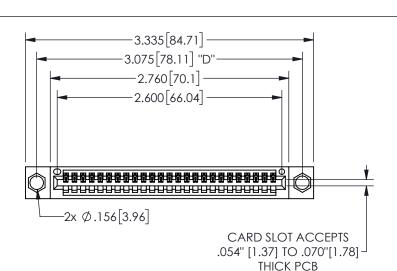

345/395 SERIES CARD EDGE CONNECTOR PART NUMBER: 345-025-500-604

YOUR CONNECTION TO QUALITY & SERVICE

**EDAC INC** TORONTO, ONTARIO CANADA

THESE DRAWINGS AND SPECIFICATIONS ARE THE PROPERTY OF EDAC INC.,AND SHALL NOT BE REPRODUCED, OR COPIED OR USED AS THE BASIS FOR THE MANUFACTURE OR SALE OF APPARATUS WITHOUT WRITTEN PERMISSION.

| ACAD REFERENCE NO.  |        | 345-ENG-MASTER  |       |
|---------------------|--------|-----------------|-------|
| DRAWN: R.STA.MONICA |        | DATEMAY.16/2017 |       |
| CHECKED:            |        | DATE:           |       |
| SCALE:              | NTS    | SHEET           | OF 2  |
| DRAWING             | NUMBER |                 | ISSUE |
| 345-ENG-MASTER      |        |                 | 1     |