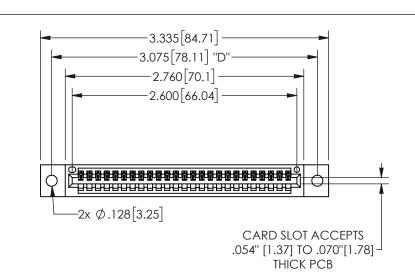

## .240[6.1] 600 15.24 250 [6.35] .100[2.54]

<u>Contact Dimensions:</u>
521-P.C. Tail .025 Sq.(0.64 Sq.) - Tail LG=.150(3.81)
.100 (2.54) Contact Spacing x .200 (5.08) Row Spacing

345/395 SERIES CARD EDGE CONNECTOR PART NUMBER: 345-025-521-402