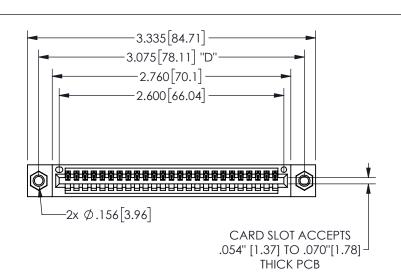

345/395 SERIES CARD EDGE CONNECTOR PART NUMBER: 345-025-524-607

YOUR CONNECTION TO QUALITY & SERVICE

**EDAC INC** TORONTO, ONTARIO CANADA

THESE DRAWINGS AND SPECIFICATIONS ARE THE PROPERTY OF EDAC INC.,AND SHALL NOT BE REPRODUCED, OR COPIED OR USED AS THE BASIS FOR THE MANUFACTURE OR SALE OF APPARATUS WITHOUT WRITTEN PERMISSION.