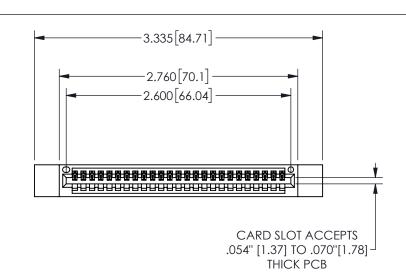

THIS IS A C.A.D. GENERATED DRAWING DO NOT MAKE MANUAL REVISIONS TO MASTER.

ISSUE NUMBER

ORIGINAL

1

.160 4.06 .330[8.38] POINT OF CARD SLOT CONTACT

-.180[4.57] 600 15.24 .250[6.35] .100[2.54]

<u>Contact Dimensions:</u>
524-P.C. Tail .018 Sq.(0.46 Sq.) - Tail LG=.175(4.45)
.100 (2.54) Contact Spacing x .200 (5.08) Row Spacing

345/395 SERIES CARD EDGE CONNECTOR PART NUMBER: 345-025-524-612

YOUR CONNECTION TO QUALITY & SERVICE

**EDAC INC** TORONTO, ONTARIO CANADA

THESE DRAWINGS AND SPECIFICATIONS ARE THE PROPERTY OF EDAC INC.,AND SHALL NOT BE REPRODUCED, OR COPIED OR USED AS THE BASIS FOR THE MANUFACTURE OR SALE OF APPARATUS WITHOUT WRITTEN PERMISSION.