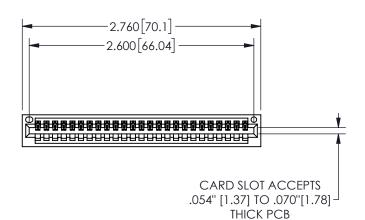

345/395 SERIES CARD EDGE CONNECTOR PART NUMBER: 345-025-540-101

YOUR CONNECTION TO QUALITY & SERVICE

**EDAC INC** TORONTO, ONTARIO CANADA

THESE DRAWINGS AND SPECIFICATIONS ARE THE PROPERTY OF EDAC INC.,AND SHALL NOT BE REPRODUCED, OR COPIED OR USED AS THE BASIS FOR THE MANUFACTURE OR SALE OF APPARATUS WITHOUT WRITTEN PERMISSION.