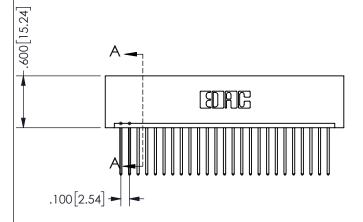

THIS IS A C.A.D. GENERATED DRAWING DO NOT MAKE MANUAL REVISIONS TO MASTER.

ISSUE NUMBER

ORIGINAL

1

.160 4.06 .330[8.38] POINT OF CARD SLOT CONTACT .370 9.4

<u>Contact Dimensions:</u>
540-Wire Wrap .025 Sq.(0.64 Sq.) - Tail LG=.560(14.22)
.100 (2.54) Contact Spacing x .200 (5.08) Row Spacing