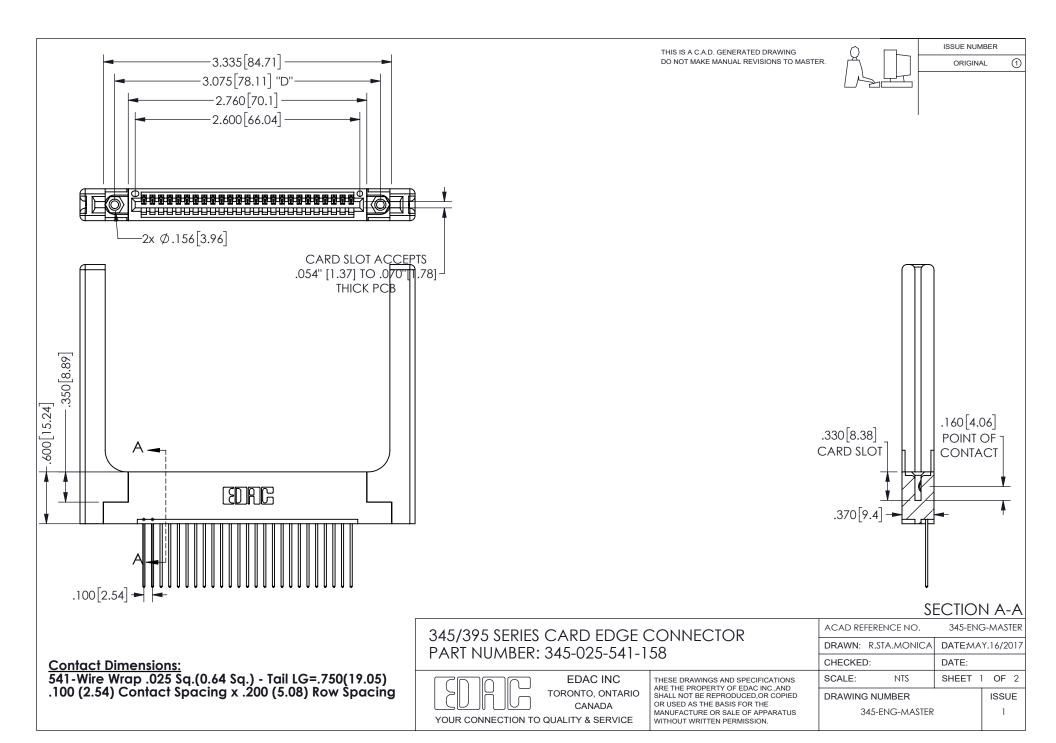

ISSUE NUMBER ORIGINAL

1

**Contact Code 558** 

Contact Code 559

Contact Code 560

INSULATOR MATERIAL: THERMOPLASTIC POLYESTER, UL 94V-0

DAP MATERIAL AVAILABLE UPON REQUEST

CONTACT MATERIAL; COPPER ALLOY

CONTACT PLATING: GOLD ON THE MATING AREA, TIN PLATING ON THE CONTACT TAILS, NICKEL UNDERPLATE

345/395 SERIES CARD EDGE CONNECTOR CONTACT CODE 555,556,558,559,560 DIMENSIONS

YOUR CONNECTION TO QUALITY & SERVICE

**EDAC INC** TORONTO, ONTARIO CANADA

THESE DRAWINGS AND SPECIFICATIONS ARE THE PROPERTY OF EDAC INC.,AND SHALL NOT BE REPRODUCED, OR COPIED OR USED AS THE BASIS FOR THE MANUFACTURE OR SALE OF APPARATUS WITHOUT WRITTEN PERMISSION.

| ACAD REFERENCE NO.  | 345-ENG-MASTER   |
|---------------------|------------------|
| DRAWN: R.STA.MONICA | DATE:MAY.16/2017 |
| CHECKED:            | DATE:            |
| SCALE: 1:1          | SHEET 2 OF 2     |
| DRAWING NUMBER      | ISSUE            |
| 345-FNG-MASTER      | 1                |