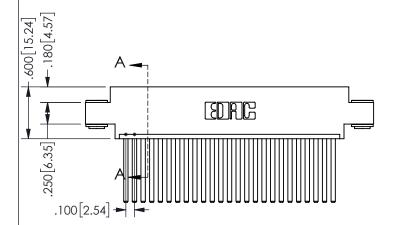

-3.335[84.71] -3.075[78.11] "D' 2.760 70.1 2.600 [66.04] -2x Ø.156[3.96]CARD SLOT ACCEPTS .054" [1.37] TO .070"[1.78] \( \)

THICK PCB

THIS IS A C.A.D. GENERATED DRAWING DO NOT MAKE MANUAL REVISIONS TO MASTER.

ISSUE NUMBER

ORIGINAL

.160 4.06 .330[8.38] POINT OF CARD SLOT CONTACT .370 9.4

<u>Contact Dimensions:</u> 544-Wire Wrap .050x.025(1.27x0.64) - Tail LG=.750(19.05)

.100 (2.54) Contact Spacing x .200 (5.08) Row Spacing

## 345/395 SERIES CARD EDGE CONNECTOR PART NUMBER: 345-025-544-603

YOUR CONNECTION TO QUALITY & SERVICE

**EDAC INC** TORONTO, ONTARIO CANADA

THESE DRAWINGS AND SPECIFICATIONS ARE THE PROPERTY OF EDAC INC.,AND SHALL NOT BE REPRODUCED, OR COPIED OR USED AS THE BASIS FOR THE MANUFACTURE OR SALE OF APPARATUS WITHOUT WRITTEN PERMISSION.