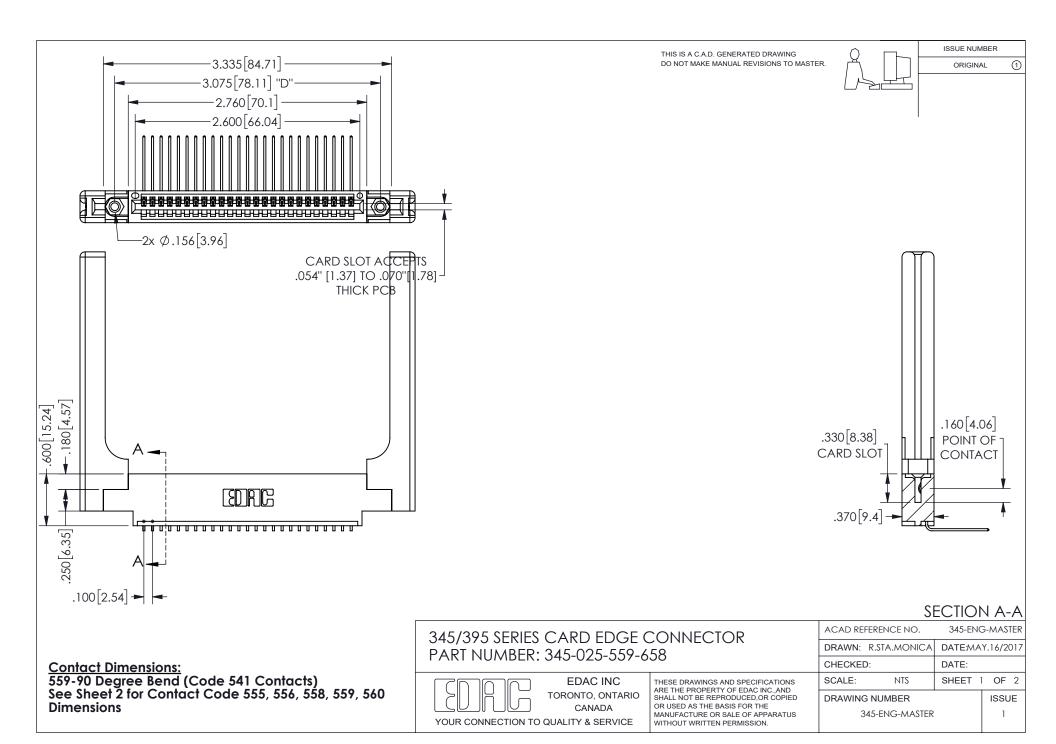

ISSUE NUMBER ORIGINAL

1

**Contact Code 558** 

Contact Code 559

Contact Code 560

INSULATOR MATERIAL: THERMOPLASTIC POLYESTER, UL 94V-0

DAP MATERIAL AVAILABLE UPON REQUEST

CONTACT MATERIAL; COPPER ALLOY

CONTACT PLATING: GOLD ON THE MATING AREA, TIN PLATING ON THE CONTACT TAILS, NICKEL UNDERPLATE

345/395 SERIES CARD EDGE CONNECTOR CONTACT CODE 555,556,558,559,560 DIMENSIONS

YOUR CONNECTION TO QUALITY & SERVICE