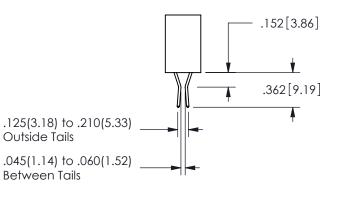

## <u>Contact Dimensions:</u> 500-Wire Hole .050x.025(1.27x0.64) - Tail LG=.260(6.60) .100 (2.54) Contact Spacing x .200 (5.08) Row Spacing

345/395 SERIES CARD EDGE CONNECTOR PART NUMBER: 345-026-500-207

1

**Contact Code 558** 

Contact Code 559

**Contact Code 560** 

INSULATOR MATERIAL: THERMOPLASTIC POLYESTER, UL 94V-0 DAP MATERIAL AVAILABLE UPON REQUEST

CONTACT MATERIAL; COPPER ALLOY CONTACT PLATING: GOLD ON THE MATING AREA, TIN PLATING ON THE CONTACT TAILS, NICKEL UNDERPLATE