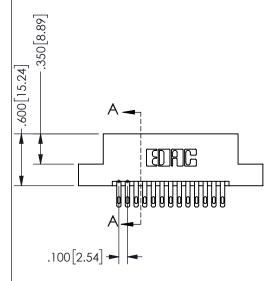

THIS IS A C.A.D. GENERATED DRAWING DO NOT MAKE MANUAL REVISIONS TO MASTER.

ISSUE NUMBER

ORIGINAL

2.135[54.23]

1.875[47.63] "D"

1.560[39.62]

1.400[35.56]

2x Ø.156[3.96]

CARD SLOT ACCEPTS

.054" [1.37] TO .070"[1.78]

THICK PCB

EDAC INC TORONTO, ONTARIO CANADA

YOUR CONNECTION TO QUALITY & SERVICE

THESE DRAWINGS AND SPECIFICATIONS ARE THE PROPERTY OF EDAC INC., AND SHALL NOT BE REPRODUCED, OR COPIED OR USED AS THE BASIS FOR THE MANUFACTURE OR SALE OF APPARATUS WITHOUT WRITTEN PERMISSION.