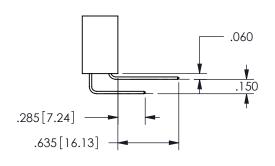

## <u>Contact Dimensions:</u> 500-Wire Hole .050x.025(1.27x0.64) - Tail LG=.260(6.60) .100 (2.54) Contact Spacing x .200 (5.08) Row Spacing

345/395 SERIES CARD EDGE CONNECTOR PART NUMBER: 345-026-500-207

1

**Contact Code 558** 

Contact Code 559

**Contact Code 560** 

INSULATOR MATERIAL: THERMOPLASTIC POLYESTER, UL 94V-0 DAP MATERIAL AVAILABLE UPON REQUEST

CONTACT MATERIAL; COPPER ALLOY CONTACT PLATING: GOLD ON THE MATING AREA, TIN PLATING ON THE CONTACT TAILS, NICKEL UNDERPLATE