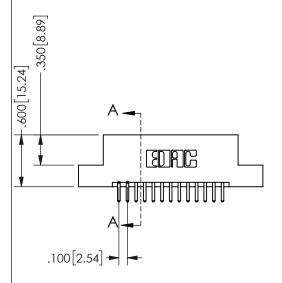

ISSUE NUMBER ORIGINAL

1

**Contact Code 558** 

Contact Code 559

**Contact Code 560** 

INSULATOR MATERIAL: THERMOPLASTIC POLYESTER, UL 94V-0 DAP MATERIAL AVAILABLE UPON REQUEST

CONTACT MATERIAL; COPPER ALLOY CONTACT PLATING: GOLD ON THE MATING AREA, TIN PLATING ON THE CONTACT TAILS, NICKEL UNDERPLATE

345/395 SERIES CARD EDGE CONNECTOR CONTACT CODE 555,556,558,559,560 DIMENSIONS

YOUR CONNECTION TO QUALITY & SERVICE

**EDAC INC** TORONTO, ONTARIO CANADA

THESE DRAWINGS AND SPECIFICATIONS ARE THE PROPERTY OF EDAC INC.,AND SHALL NOT BE REPRODUCED, OR COPIED OR USED AS THE BASIS FOR THE MANUFACTURE OR SALE OF APPARATUS WITHOUT WRITTEN PERMISSION.

| ACAD REFERENCE NO.  | 345-ENG-MASTER   |
|---------------------|------------------|
| DRAWN: R.STA.MONICA | DATE:MAY.16/2017 |
| CHECKED:            | DATE:            |
| SCALE: 1:1          | SHEET 2 OF 2     |
| DRAWING NUMBER      | ISSUE            |
| 345-ENG-MASTER      | 1                |