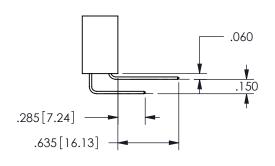

THIS IS A C.A.D. GENERATED DRAWING DO NOT MAKE MANUAL REVISIONS TO MASTER.

ISSUE NUMBER

ORIGINAL

<u>Contact Dimensions:</u>
520-P.C. Tail .030x.018(0.76x0.46) - Tail LG=.175(4.45)
.100 (2.54) Contact Spacing x .200 (5.08) Row Spacing

.160 4.06 .330[8.38] POINT OF CARD SLOT CONTACT .370 9.4