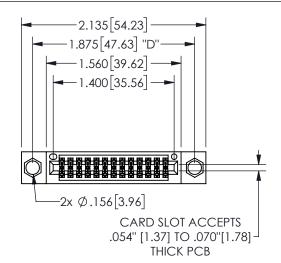

## SECTION A-A

345/395 SERIES CARD EDGE CONNECTOR PART NUMBER: 345-026-520-204

**EDAC INC** TORONTO, ONTARIO CANADA

THESE DRAWINGS AND SPECIFICATIONS ARE THE PROPERTY OF EDAC INC.,AND SHALL NOT BE REPRODUCED, OR COPIED OR USED AS THE BASIS FOR THE MANUFACTURE OR SALE OF APPARATUS WITHOUT WRITTEN PERMISSION.

| ACAD REFERENCE NO.  | 345-ENG-MASTER   |
|---------------------|------------------|
| DRAWN: R.STA.MONICA | DATE:MAY.16/2017 |
| CHECKED:            | DATE:            |
| SCALE: NTS          | SHEET 1 OF 2     |
| DRAWING NUMBER      | ISSUE            |
| 345-ENG-MASTER      | 1                |
|                     |                  |