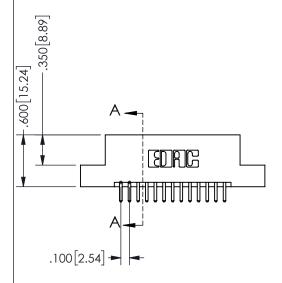

THIS IS A C.A.D. GENERATED DRAWING DO NOT MAKE MANUAL REVISIONS TO MASTER.

ISSUE NUMBER

ORIGINAL

1

-2.135[54.23] -1.875[47.63] "D"--1.560<sup>[39.62]</sup> - 1.400 [35.56] --2x Ø.156[3.96] CARD SLOT ACCEPTS .054" [1.37] TO .070"[1.78] <sup>\_</sup> THICK PCB

<u>Contact Dimensions:</u>
520-P.C. Tail .030x.018(0.76x0.46) - Tail LG=.175(4.45)
.100 (2.54) Contact Spacing x .200 (5.08) Row Spacing

.160 4.06 .330[8.38] POINT OF CARD SLOT CONTACT .370 9.4

## 345/395 SERIES CARD EDGE CONNECTOR PART NUMBER: 345-026-520-207

YOUR CONNECTION TO QUALITY & SERVICE

**EDAC INC** TORONTO, ONTARIO CANADA

THESE DRAWINGS AND SPECIFICATIONS ARE THE PROPERTY OF EDAC INC.,AND SHALL NOT BE REPRODUCED, OR COPIED OR USED AS THE BASIS FOR THE MANUFACTURE OR SALE OF APPARATUS WITHOUT WRITTEN PERMISSION.