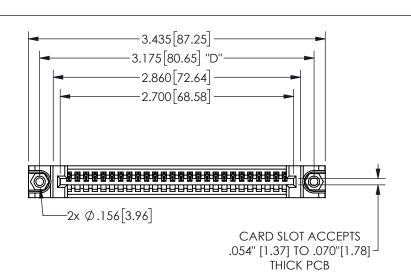

345/395 SERIES CARD EDGE CONNECTOR PART NUMBER: 345-026-520-488

EDAC INC TORONTO, ONTARIO CANADA

YOUR CONNECTION TO QUALITY & SERVICE WITH

THESE DRAWINGS AND SPECIFICATIONS ARE THE PROPERTY OF EDAC INC.,AND SHALL NOT BE REPRODUCED,OR COPIED OR USED AS THE BASIS FOR THE MANUFACTURE OR SALE OF APPARATUS WITHOUT WRITTEN PERMISSION.

| ACAD REFERENCE NO.  |        | 345-ENG-MASTER  |       |
|---------------------|--------|-----------------|-------|
| DRAWN: R.STA.MONICA |        | DATEMAY.16/2017 |       |
| CHECKED:            |        | DATE:           |       |
| SCALE:              | NTS    | SHEET           | OF 2  |
| DRAWING             | NUMBER |                 | ISSUE |
| 345-ENG-MASTER      |        |                 | 1     |