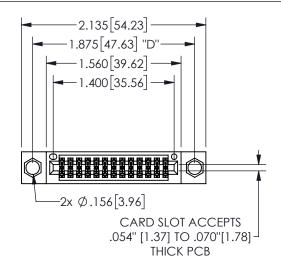

## 345/395 SERIES CARD EDGE CONNECTOR PART NUMBER: 345-026-520-504

YOUR CONNECTION TO QUALITY & SERVICE

**EDAC INC** TORONTO, ONTARIO CANADA

THESE DRAWINGS AND SPECIFICATIONS ARE THE PROPERTY OF EDAC INC.,AND SHALL NOT BE REPRODUCED, OR COPIED OR USED AS THE BASIS FOR THE MANUFACTURE OR SALE OF APPARATUS WITHOUT WRITTEN PERMISSION.

|                     | ٠.            |                  | , , , , , |
|---------------------|---------------|------------------|-----------|
| ACAD REFERENCE NO.  |               | 345-ENG-MASTER   |           |
| DRAWN: R.STA.MONICA |               | DATE:MAY.16/2017 |           |
| CHECKED:            |               | DATE:            |           |
| SCALE:              | NTS           | SHEET            | OF 2      |
| DRAWING             | NUMBER        |                  | ISSUE     |
| 3                   | 45-ENG-MASTER |                  | 1         |