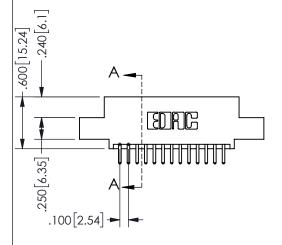

## 345/395 SERIES CARD EDGE CONNECTOR PART NUMBER: 345-026-520-504

YOUR CONNECTION TO QUALITY & SERVICE

**EDAC INC** TORONTO, ONTARIO CANADA

THESE DRAWINGS AND SPECIFICATIONS ARE THE PROPERTY OF EDAC INC.,AND SHALL NOT BE REPRODUCED, OR COPIED OR USED AS THE BASIS FOR THE MANUFACTURE OR SALE OF APPARATUS WITHOUT WRITTEN PERMISSION.

|                     | ٠.            |                  | , , , , , |
|---------------------|---------------|------------------|-----------|
| ACAD REFERENCE NO.  |               | 345-ENG-MASTER   |           |
| DRAWN: R.STA.MONICA |               | DATE:MAY.16/2017 |           |
| CHECKED:            |               | DATE:            |           |
| SCALE:              | NTS           | SHEET            | OF 2      |
| DRAWING             | NUMBER        |                  | ISSUE     |
| 3                   | 45-ENG-MASTER |                  | 1         |