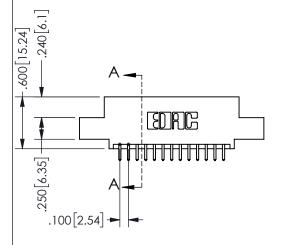

.160 4.06 .330[8.38] POINT OF CARD SLOT CONTACT .370 9.4

## **SECTION A-A**

345/395 SERIES CARD EDGE CONNECTOR PART NUMBER: 345-026-521-502

**EDAC INC** TORONTO, ONTARIO CANADA

THESE DRAWINGS AND SPECIFICATIONS ARE THE PROPERTY OF EDAC INC.,AND SHALL NOT BE REPRODUCED, OR COPIED OR USED AS THE BASIS FOR THE MANUFACTURE OR SALE OF APPARATUS WITHOUT WRITTEN PERMISSION.