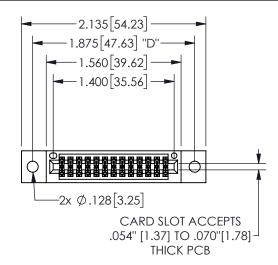

## **SECTION A-A**

345/395 SERIES CARD EDGE CONNECTOR PART NUMBER: 345-026-521-502

**EDAC INC** TORONTO, ONTARIO CANADA

THESE DRAWINGS AND SPECIFICATIONS ARE THE PROPERTY OF EDAC INC.,AND SHALL NOT BE REPRODUCED, OR COPIED OR USED AS THE BASIS FOR THE MANUFACTURE OR SALE OF APPARATUS WITHOUT WRITTEN PERMISSION.

| ACAD REFERENCE NO. |              | 345-ENG-MASTER   |       |
|--------------------|--------------|------------------|-------|
| DRAWN:             | R.STA.MONICA | DATE:MAY.16/2017 |       |
| CHECKE             | D:           | DATE:            |       |
| SCALE:             | NTS          | SHEET            | OF 2  |
| DRAWING NUMBER     |              |                  | ISSUE |
| 345-ENG-MASTER     |              |                  | 1     |
|                    |              |                  |       |