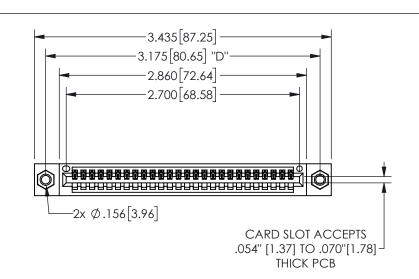

THIS IS A C.A.D. GENERATED DRAWING DO NOT MAKE MANUAL REVISIONS TO MASTER.

ORIGINAL

1

.160 4.06 .330[8.38] POINT OF CARD SLOT CONTACT

-.180[4.57] 600 15.24 .250[6.35] .100[2.54]

<u>Contact Dimensions:</u>
521-P.C. Tail .025 Sq.(0.64 Sq.) - Tail LG=.150(3.81)
.100 (2.54) Contact Spacing x .200 (5.08) Row Spacing

345/395 SERIES CARD EDGE CONNECTOR PART NUMBER: 345-026-521-607

YOUR CONNECTION TO QUALITY & SERVICE

**EDAC INC** TORONTO, ONTARIO CANADA

THESE DRAWINGS AND SPECIFICATIONS ARE THE PROPERTY OF EDAC INC.,AND SHALL NOT BE REPRODUCED, OR COPIED OR USED AS THE BASIS FOR THE MANUFACTURE OR SALE OF APPARATUS WITHOUT WRITTEN PERMISSION.