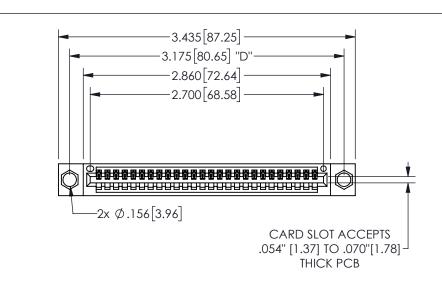

THIS IS A C.A.D. GENERATED DRAWING DO NOT MAKE MANUAL REVISIONS TO MASTER.

ISSUE NUMBER ORIGINAL 1

.160 4.06 .330[8.38] POINT OF CARD SLOT CONTACT .370 9.4

<u>Contact Dimensions:</u>
523-P.C. Tail .025 Sq.(0.64 Sq.) - Tail LG=.390(9.91)
.100 (2.54) Contact Spacing x .200 (5.08) Row Spacing

345/395 SERIES CARD EDGE CONNECTOR PART NUMBER: 345-026-523-104

YOUR CONNECTION TO QUALITY & SERVICE

**EDAC INC** TORONTO, ONTARIO CANADA

SHALL NOT BE REPRODUCED, OR COPIED OR USED AS THE BASIS FOR THE MANUFACTURE OR SALE OF APPARATUS WITHOUT WRITTEN PERMISSION.