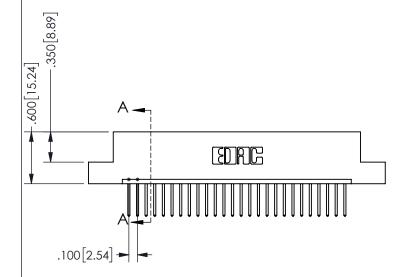

THIS IS A C.A.D. GENERATED DRAWING DO NOT MAKE MANUAL REVISIONS TO MASTER.

ISSUE NUMBER ORIGINAL 1

.160 4.06 .330[8.38] POINT OF CARD SLOT CONTACT .370 9.4

<u>Contact Dimensions:</u>
523-P.C. Tail .025 Sq.(0.64 Sq.) - Tail LG=.390(9.91)
.100 (2.54) Contact Spacing x .200 (5.08) Row Spacing

345/395 SERIES CARD EDGE CONNECTOR PART NUMBER: 345-026-523-104

YOUR CONNECTION TO QUALITY & SERVICE

**EDAC INC** TORONTO, ONTARIO CANADA

SHALL NOT BE REPRODUCED, OR COPIED OR USED AS THE BASIS FOR THE MANUFACTURE OR SALE OF APPARATUS WITHOUT WRITTEN PERMISSION.