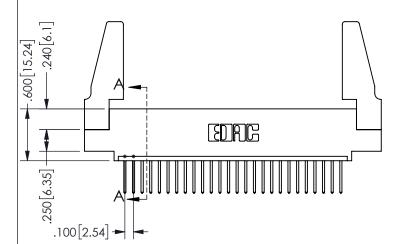

SECTION A-A

ISSUE NUMBER ORIGINAL

1

**Contact Code 558** 

Contact Code 559

**Contact Code 560** 

INSULATOR MATERIAL: THERMOPLASTIC POLYESTER, UL 94V-0

DAP MATERIAL AVAILABLE UPON REQUEST

CONTACT MATERIAL; COPPER ALLOY

CONTACT PLATING: GOLD ON THE MATING AREA, TIN PLATING ON THE CONTACT TAILS, NICKEL UNDERPLATE

345/395 SERIES CARD EDGE CONNECTOR CONTACT CODE 555,556,558,559,560 DIMENSIONS