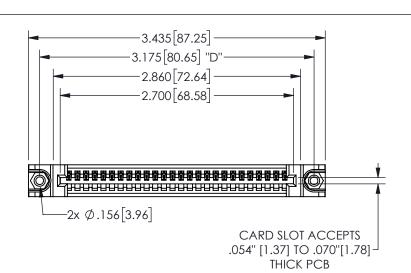

345/395 SERIES CARD EDGE CONNECTOR PART NUMBER: 345-026-523-488

YOUR CONNECTION TO QUALITY & SERVICE

**EDAC INC** TORONTO, ONTARIO CANADA

THESE DRAWINGS AND SPECIFICATIONS ARE THE PROPERTY OF EDAC INC.,AND SHALL NOT BE REPRODUCED,OR COPIED OR USED AS THE BASIS FOR THE MANUFACTURE OR SALE OF APPARATUS WITHOUT WRITTEN PERMISSION.

THIS IS A C.A.D. GENERATED DRAWING DO NOT MAKE MANUAL REVISIONS TO MASTER.

ORIGINAL

1

.160 4.06 .330[8.38] POINT OF CARD SLOT CONTACT .370 9.4

<u>Contact Dimensions:</u>
523-P.C. Tail .025 Sq.(0.64 Sq.) - Tail LG=.390(9.91)
.100 (2.54) Contact Spacing x .200 (5.08) Row Spacing