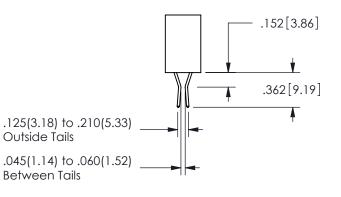

THIS IS A C.A.D. GENERATED DRAWING DO NOT MAKE MANUAL REVISIONS TO MASTER.

ISSUE NUMBER

ORIGINAL

1

**Contact Dimensions:** 524-P.C. Tail .018 Sq.(0.46 Sq.) - Tail LG=.175(4.45) .100 (2.54) Contact Spacing x .200 (5.08) Row Spacing

.160 4.06 .330[8.38] POINT OF CARD SLOT CONTACT .370 9.4