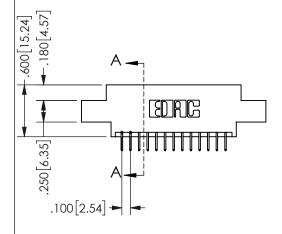

SECTION A-A

ISSUE NUMBER ORIGINAL

1

**Contact Code 558** 

Contact Code 559

**Contact Code 560** 

INSULATOR MATERIAL: THERMOPLASTIC POLYESTER, UL 94V-0 DAP MATERIAL AVAILABLE UPON REQUEST

CONTACT MATERIAL; COPPER ALLOY CONTACT PLATING: GOLD ON THE MATING AREA, TIN PLATING ON THE CONTACT TAILS, NICKEL UNDERPLATE

345/395 SERIES CARD EDGE CONNECTOR CONTACT CODE 555,556,558,559,560 DIMENSIONS

YOUR CONNECTION TO QUALITY & SERVICE

**EDAC INC** TORONTO, ONTARIO CANADA

THESE DRAWINGS AND SPECIFICATIONS ARE THE PROPERTY OF EDAC INC.,AND SHALL NOT BE REPRODUCED, OR COPIED OR USED AS THE BASIS FOR THE MANUFACTURE OR SALE OF APPARATUS WITHOUT WRITTEN PERMISSION.

| ACAD REFERENCE NO.  | 345-ENG-MASTER   |  |  |
|---------------------|------------------|--|--|
| DRAWN: R.STA.MONICA | DATE:MAY.16/2017 |  |  |
| CHECKED:            | DATE:            |  |  |
| SCALE: 1:1          | SHEET 2 OF 2     |  |  |
| DRAWING NUMBER      | ISSUE            |  |  |
| 345-ENG-MASTER      | 1                |  |  |