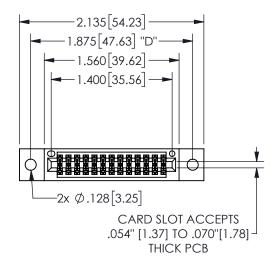

## 345/395 SERIES CARD EDGE CONNECTOR PART NUMBER: 345-026-524-802

YOUR CONNECTION TO QUALITY & SERVICE

**EDAC INC** TORONTO, ONTARIO CANADA

THESE DRAWINGS AND SPECIFICATIONS ARE THE PROPERTY OF EDAC INC.,AND SHALL NOT BE REPRODUCED, OR COPIED OR USED AS THE BASIS FOR THE MANUFACTURE OR SALE OF APPARATUS WITHOUT WRITTEN PERMISSION.

| OLOHOIT/T/          |                  |       |  |
|---------------------|------------------|-------|--|
| ACAD REFERENCE NO.  | 345-ENG-MASTER   |       |  |
| DRAWN: R.STA.MONICA | DATE:MAY.16/2017 |       |  |
| CHECKED:            | DATE:            |       |  |
| SCALE: NTS          | SHEET            | OF 2  |  |
| DRAWING NUMBER      |                  | ISSUE |  |
| 345-ENG-MASTER      |                  | 1     |  |
|                     |                  |       |  |