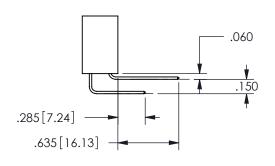

THIS IS A C.A.D. GENERATED DRAWING DO NOT MAKE MANUAL REVISIONS TO MASTER.

ISSUE NUMBER

ORIGINAL

1

**Contact Dimensions:** 524-P.C. Tail .018 Sq.(0.46 Sq.) - Tail LG=.175(4.45) .100 (2.54) Contact Spacing x .200 (5.08) Row Spacing

.160 4.06 .330[8.38] POINT OF CARD SLOT CONTACT .370 9.4