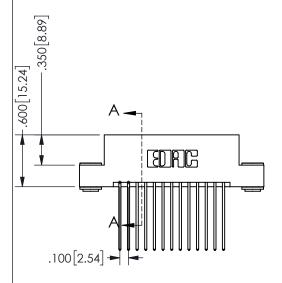

## 345/395 SERIES CARD EDGE CONNECTOR PART NUMBER: 345-026-541-203

YOUR CONNECTION TO QUALITY & SERVICE

**EDAC INC** TORONTO, ONTARIO CANADA

THESE DRAWINGS AND SPECIFICATIONS ARE THE PROPERTY OF EDAC INC.,AND SHALL NOT BE REPRODUCED, OR COPIED OR USED AS THE BASIS FOR THE MANUFACTURE OR SALE OF APPARATUS WITHOUT WRITTEN PERMISSION.