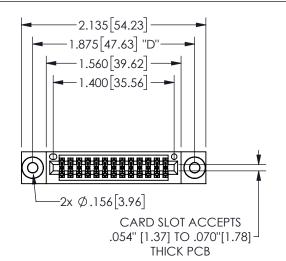

## 345/395 SERIES CARD EDGE CONNECTOR PART NUMBER: 345-026-541-203

YOUR CONNECTION TO QUALITY & SERVICE

**EDAC INC** TORONTO, ONTARIO CANADA

THESE DRAWINGS AND SPECIFICATIONS ARE THE PROPERTY OF EDAC INC.,AND SHALL NOT BE REPRODUCED, OR COPIED OR USED AS THE BASIS FOR THE MANUFACTURE OR SALE OF APPARATUS WITHOUT WRITTEN PERMISSION.

.330[8.38] POINT OF CARD SLOT CONTACT .370 9.4

.160 4.06

SECTION A-A