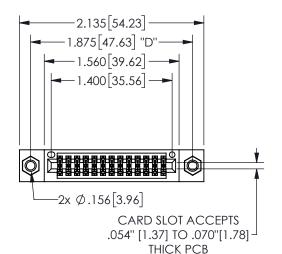

## <u>Contact Dimensions:</u> 542-Wire Wrap .025 Sq.(0.64 Sq.) - Tail LG=.645(16.38) .100 (2.54) Contact Spacing x .200 (5.08) Row Spacing

345/395 SERIES CARD EDGE CONNECTOR PART NUMBER: 345-026-542-807