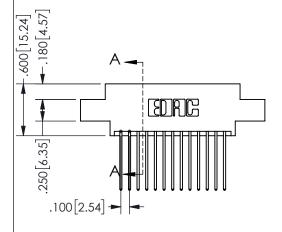

SECTION A\_A

.160 4.06 .330[8.38] POINT OF CARD SLOT CONTACT .370 9.4

ISSUE NUMBER ORIGINAL

1

**Contact Code 558** 

Contact Code 559

**Contact Code 560** 

INSULATOR MATERIAL: THERMOPLASTIC POLYESTER, UL 94V-0 DAP MATERIAL AVAILABLE UPON REQUEST