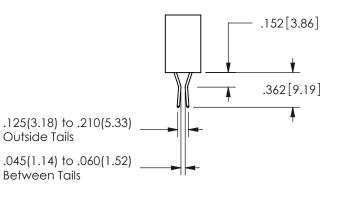

## <u>Contact Dimensions:</u> 542-Wire Wrap .025 Sq.(0.64 Sq.) - Tail LG=.645(16.38) .100 (2.54) Contact Spacing x .200 (5.08) Row Spacing

345/395 SERIES CARD EDGE CONNECTOR PART NUMBER: 345-026-542-807

CONTACT MATERIAL; COPPER ALLOY CONTACT PLATING: GOLD ON THE MATING AREA, TIN PLATING ON THE CONTACT TAILS, NICKEL UNDERPLATE

345/395 SERIES CARD EDGE CONNECTOR CONTACT CODE 555,556,558,559,560 DIMENSIONS