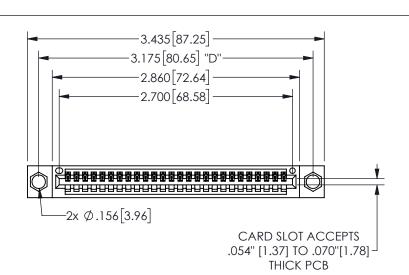

## 345/395 SERIES CARD EDGE CONNECTOR PART NUMBER: 345-026-544-404

YOUR CONNECTION TO QUALITY & SERVICE

**EDAC INC** TORONTO, ONTARIO CANADA

THESE DRAWINGS AND SPECIFICATIONS ARE THE PROPERTY OF EDAC INC.,AND SHALL NOT BE REPRODUCED, OR COPIED OR USED AS THE BASIS FOR THE MANUFACTURE OR SALE OF APPARATUS WITHOUT WRITTEN PERMISSION.