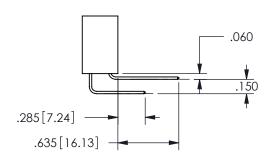

## <u>Contact Dimensions:</u> 556-Extender Board Bend (Code 520 Contacts) See Sheet 2 for Contact Code 555, 556, 558, 559, 560 **Dimensions**

.160 4.06 .330[8.38] POINT OF CARD SLOT CONTACT

## **SECTION A-A**

345/395 SERIES CARD EDGE CONNECTOR PART NUMBER: 345-026-556-207

**EDAC INC** TORONTO, ONTARIO CANADA

THESE DRAWINGS AND SPECIFICATIONS ARE THE PROPERTY OF EDAC INC.,AND SHALL NOT BE REPRODUCED, OR COPIED OR USED AS THE BASIS FOR THE MANUFACTURE OR SALE OF APPARATUS WITHOUT WRITTEN PERMISSION.