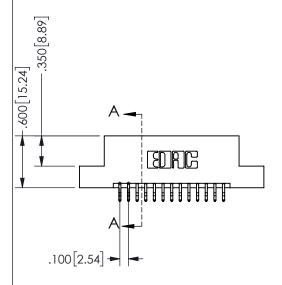

## <u>Contact Dimensions:</u> 556-Extender Board Bend (Code 520 Contacts) See Sheet 2 for Contact Code 555, 556, 558, 559, 560 **Dimensions**

.160 4.06 .330[8.38] POINT OF CARD SLOT CONTACT

ISSUE NUMBER ORIGINAL

1

**Contact Code 558** 

Contact Code 559

**Contact Code 560** 

INSULATOR MATERIAL: THERMOPLASTIC POLYESTER, UL 94V-0 DAP MATERIAL AVAILABLE UPON REQUEST

CONTACT MATERIAL; COPPER ALLOY CONTACT PLATING: GOLD ON THE MATING AREA, TIN PLATING ON THE CONTACT TAILS, NICKEL UNDERPLATE

| ACAD REFERENCE NO.  | 345-ENG-MASTER   |
|---------------------|------------------|
| DRAWN: R.STA.MONICA | DATE:MAY.16/2017 |
| CHECKED:            | DATE:            |
| SCALE: 1:1          | SHEET 2 OF 2     |
| DRAWING NUMBER      | ISSUE            |
| 345-ENG-MASTER      | 1                |