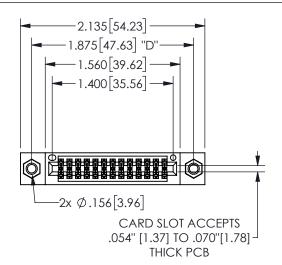

## **SECTION A-A**

345/395 SERIES CARD EDGE CONNECTOR PART NUMBER: 345-026-556-207

**EDAC INC** TORONTO, ONTARIO CANADA

THESE DRAWINGS AND SPECIFICATIONS ARE THE PROPERTY OF EDAC INC.,AND SHALL NOT BE REPRODUCED, OR COPIED OR USED AS THE BASIS FOR THE MANUFACTURE OR SALE OF APPARATUS WITHOUT WRITTEN PERMISSION.

| ACAD REFERENCE NO.  | 345-ENG-MASTER   |
|---------------------|------------------|
| DRAWN: R.STA.MONICA | DATE:MAY.16/2017 |
| CHECKED:            | DATE:            |
| SCALE: NTS          | SHEET 1 OF 2     |
| DRAWING NUMBER      | ISSUE            |
| 345-ENG-MASTER      | 1                |
|                     |                  |