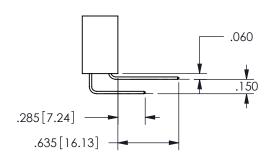

## <u>Contact Dimensions:</u> 558-90 Degree Bend (Code 541 Contacts) See Sheet 2 for Contact Code 555, 556, 558, 559, 560 **Dimensions**

.160 4.06 .330[8.38] POINT OF CARD SLOT CONTACT .370 9.4 .200 [5.08]

**SECTION A-A** 

ISSUE NUMBER ORIGINAL

1

**Contact Code 558** 

Contact Code 559

**Contact Code 560** 

INSULATOR MATERIAL: THERMOPLASTIC POLYESTER, UL 94V-0 DAP MATERIAL AVAILABLE UPON REQUEST

CONTACT MATERIAL; COPPER ALLOY CONTACT PLATING: GOLD ON THE MATING AREA, TIN PLATING ON THE CONTACT TAILS, NICKEL UNDERPLATE

345/395 SERIES CARD EDGE CONNECTOR CONTACT CODE 555,556,558,559,560 DIMENSIONS

YOUR CONNECTION TO QUALITY & SERVICE

**EDAC INC** TORONTO, ONTARIO CANADA

THESE DRAWINGS AND SPECIFICATIONS ARE THE PROPERTY OF EDAC INC.,AND SHALL NOT BE REPRODUCED, OR COPIED OR USED AS THE BASIS FOR THE MANUFACTURE OR SALE OF APPARATUS WITHOUT WRITTEN PERMISSION.

| ACAD REFERENCE NO.  | 345-ENG-MASTER   |
|---------------------|------------------|
| DRAWN: R.STA.MONICA | DATE:MAY.16/2017 |
| CHECKED:            | DATE:            |
| SCALE: 1:1          | SHEET 2 OF 2     |
| DRAWING NUMBER      | ISSUE            |
| 345-ENG-MASTER      | 1                |