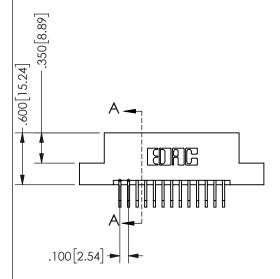

## 345/395 SERIES CARD EDGE CONNECTOR

PART NUMBER: 345-026-558-204

YOUR CONNECTION TO QUALITY & SERVICE

**EDAC INC** TORONTO, ONTARIO CANADA

THESE DRAWINGS AND SPECIFICATIONS ARE THE PROPERTY OF EDAC INC.,AND SHALL NOT BE REPRODUCED, OR COPIED OR USED AS THE BASIS FOR THE MANUFACTURE OR SALE OF APPARATUS WITHOUT WRITTEN PERMISSION.

| ACAD REFERENCE NO.  | 345-ENG-MASTER |           |
|---------------------|----------------|-----------|
| DRAWN: R.STA.MONICA | DATE:MA        | Y.16/2017 |
| CHECKED:            | DATE:          |           |
| SCALE: NTS          | SHEET          | OF 2      |
| DRAWING NUMBER      |                | ISSUE     |
| 345-ENG-MASTER      |                | 1         |
|                     |                |           |