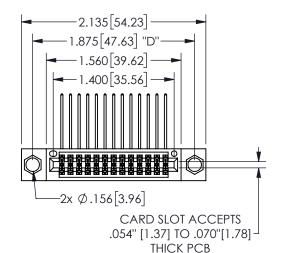

## 345/395 SERIES CARD EDGE CONNECTOR

PART NUMBER: 345-026-558-204

YOUR CONNECTION TO QUALITY & SERVICE

**EDAC INC** TORONTO, ONTARIO CANADA

THESE DRAWINGS AND SPECIFICATIONS ARE THE PROPERTY OF EDAC INC.,AND SHALL NOT BE REPRODUCED, OR COPIED OR USED AS THE BASIS FOR THE MANUFACTURE OR SALE OF APPARATUS WITHOUT WRITTEN PERMISSION.

| ACAD REFERENCE NO.  | 345-ENG-MASTER |           |
|---------------------|----------------|-----------|
| DRAWN: R.STA.MONICA | DATE:MA        | Y.16/2017 |
| CHECKED:            | DATE:          |           |
| SCALE: NTS          | SHEET          | OF 2      |
| DRAWING NUMBER      |                | ISSUE     |
| 345-ENG-MASTER      |                | 1         |
|                     |                |           |