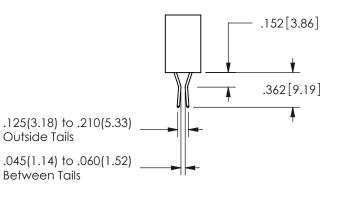

**SECTION A-A** 

ISSUE NUMBER ORIGINAL

1

**Contact Code 558** 

Contact Code 559

**Contact Code 560** 

INSULATOR MATERIAL: THERMOPLASTIC POLYESTER, UL 94V-0 DAP MATERIAL AVAILABLE UPON REQUEST

CONTACT MATERIAL; COPPER ALLOY CONTACT PLATING: GOLD ON THE MATING AREA, TIN PLATING ON THE CONTACT TAILS, NICKEL UNDERPLATE

345/395 SERIES CARD EDGE CONNECTOR CONTACT CODE 555,556,558,559,560 DIMENSIONS

YOUR CONNECTION TO QUALITY & SERVICE

**EDAC INC** TORONTO, ONTARIO CANADA

THESE DRAWINGS AND SPECIFICATIONS ARE THE PROPERTY OF EDAC INC.,AND SHALL NOT BE REPRODUCED, OR COPIED OR USED AS THE BASIS FOR THE MANUFACTURE OR SALE OF APPARATUS WITHOUT WRITTEN PERMISSION.

| ACAD REFERENCE NO.  | 345-ENG-MASTER   |
|---------------------|------------------|
| DRAWN: R.STA.MONICA | DATE:MAY.16/2017 |
| CHECKED:            | DATE:            |
| SCALE: 1:1          | SHEET 2 OF 2     |
| DRAWING NUMBER      | ISSUE            |
| 345-ENG-MASTER      | 1                |