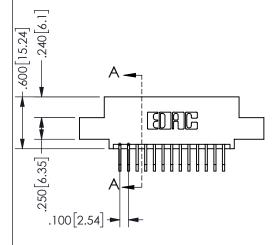

THIS IS A C.A.D. GENERATED DRAWING 2.135[54.23] DO NOT MAKE MANUAL REVISIONS TO MASTER. 1.875[47.63] "D" 1.560 [39.62] -1.400 [35.56]

ISSUE NUMBER ORIGINAL

-2x Ø.128[3.25]

CARD SLOT ACCEPTS .054" [1.37] TO .070"[1.78] <sup>\_</sup> THICK PCB

## SECTION A-A

345/395 SERIES CARD EDGE CONNECTOR PART NUMBER: 345-026-558-502

YOUR CONNECTION TO QUALITY & SERVICE

**EDAC INC** TORONTO, ONTARIO CANADA

ARE THE PROPERTY OF EDAC INC.,AND SHALL NOT BE REPRODUCED, OR COPIED OR USED AS THE BASIS FOR THE MANUFACTURE OR SALE OF APPARATUS WITHOUT WRITTEN PERMISSION.