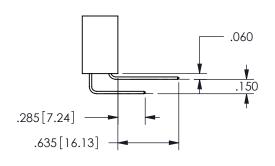

<u>Contact Dimensions:</u>
558-90 Degree Bend (Code 541 Contacts)
See Sheet 2 for Contact Code 555, 556, 558, 559, 560 **Dimensions** 

.160 4.06 .330[8.38] POINT OF CARD SLOT CONTACT .370 9.4 .200 5.08