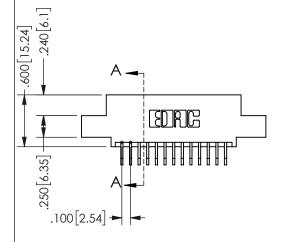

THIS IS A C.A.D. GENERATED DRAWING 2.135[54.23] DO NOT MAKE MANUAL REVISIONS TO MASTER. 1.875[47.63] "D" 1.560 [39.62] -1.400 [35.56]

ISSUE NUMBER ORIGINAL

-2x Ø.128[3.25]

CARD SLOT ACCEPTS .054" [1.37] TO .070"[1.78] <sup>\_</sup> THICK PCB

## 345/395 SERIES CARD EDGE CONNECTOR PART NUMBER: 345-026-559-502

YOUR CONNECTION TO QUALITY & SERVICE

**EDAC INC** TORONTO, ONTARIO CANADA

THESE DRAWINGS AND SPECIFICATIONS ARE THE PROPERTY OF EDAC INC.,AND SHALL NOT BE REPRODUCED, OR COPIED OR USED AS THE BASIS FOR THE MANUFACTURE OR SALE OF APPARATUS WITHOUT WRITTEN PERMISSION.

|  | SECTION A-A         |         |           |  |
|--|---------------------|---------|-----------|--|
|  | ACAD REFERENCE NO.  | 345-ENC | G-MASTER  |  |
|  | DRAWN: R.STA.MONICA | DATEMA  | Y.16/2017 |  |
|  | CHECKED:            | DATE:   |           |  |
|  | SCALE: NTS          | SHEET   | OF 2      |  |
|  | DRAWING NUMBER      |         | ISSUE     |  |
|  | 345-ENG-MASTER      |         | 1         |  |
|  |                     |         |           |  |