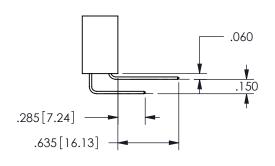

<u>Contact Dimensions:</u>
559-90 Degree Bend (Code 541 Contacts)
See Sheet 2 for Contact Code 555, 556, 558, 559, 560 **Dimensions** 

.160 4.06 .330[8.38] POINT OF CARD SLOT CONTACT .370 9.4 .150[3.81]

ISSUE NUMBER ORIGINAL

1

**Contact Code 558** 

Contact Code 559

**Contact Code 560** 

INSULATOR MATERIAL: THERMOPLASTIC POLYESTER, UL 94V-0 DAP MATERIAL AVAILABLE UPON REQUEST

CONTACT MATERIAL; COPPER ALLOY CONTACT PLATING: GOLD ON THE MATING AREA, TIN PLATING ON THE CONTACT TAILS, NICKEL UNDERPLATE