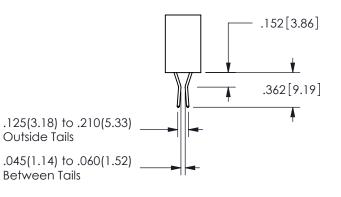

## <u>Contact Dimensions:</u> 559-90 Degree Bend (Code 541 Contacts) See Sheet 2 for Contact Code 555, 556, 558, 559, 560 **Dimensions**

ISSUE NUMBER ORIGINAL

1

**Contact Code 558** 

Contact Code 559

**Contact Code 560** 

INSULATOR MATERIAL: THERMOPLASTIC POLYESTER, UL 94V-0 DAP MATERIAL AVAILABLE UPON REQUEST

CONTACT MATERIAL; COPPER ALLOY CONTACT PLATING: GOLD ON THE MATING AREA, TIN PLATING ON THE CONTACT TAILS, NICKEL UNDERPLATE