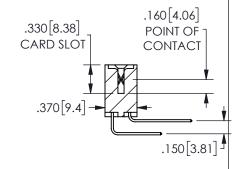

2.135[54.23] 1.875[47.63] "D" 1.560 [39.62] -1.400 [35.56]

ISSUE NUMBER THIS IS A C.A.D. GENERATED DRAWING DO NOT MAKE MANUAL REVISIONS TO MASTER. ORIGINAL

-2x Ø.156[3.96]

CARD SLOT ACCEPTS .054" [1.37] TO .070"[1.78] <sup>\_</sup> THICK PCB

## **SECTION A-A**

345/395 SERIES CARD EDGE CONNECTOR PART NUMBER: 345-026-559-803

YOUR CONNECTION TO QUALITY & SERVICE

**EDAC INC** TORONTO, ONTARIO CANADA

THESE DRAWINGS AND SPECIFICATIONS ARE THE PROPERTY OF EDAC INC.,AND SHALL NOT BE REPRODUCED, OR COPIED OR USED AS THE BASIS FOR THE MANUFACTURE OR SALE OF APPARATUS WITHOUT WRITTEN PERMISSION.