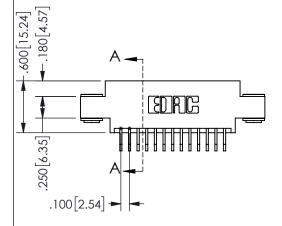

2.135[54.23] 1.875[47.63] "D" 1.560 [39.62] -1.400 [35.56]

ISSUE NUMBER THIS IS A C.A.D. GENERATED DRAWING DO NOT MAKE MANUAL REVISIONS TO MASTER. ORIGINAL

-2x Ø.156[3.96]

CARD SLOT ACCEPTS .054" [1.37] TO .070"[1.78] <sup>\_</sup> THICK PCB

## **SECTION A-A**

345/395 SERIES CARD EDGE CONNECTOR PART NUMBER: 345-026-559-803

YOUR CONNECTION TO QUALITY & SERVICE

**EDAC INC** TORONTO, ONTARIO CANADA

THESE DRAWINGS AND SPECIFICATIONS ARE THE PROPERTY OF EDAC INC.,AND SHALL NOT BE REPRODUCED, OR COPIED OR USED AS THE BASIS FOR THE MANUFACTURE OR SALE OF APPARATUS WITHOUT WRITTEN PERMISSION.