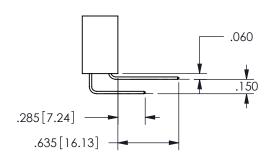

## <u>Contact Dimensions:</u> 559-90 Degree Bend (Code 541 Contacts) See Sheet 2 for Contact Code 555, 556, 558, 559, 560 **Dimensions**

ISSUE NUMBER ORIGINAL

1

**Contact Code 558** 

Contact Code 559

**Contact Code 560** 

INSULATOR MATERIAL: THERMOPLASTIC POLYESTER, UL 94V-0 DAP MATERIAL AVAILABLE UPON REQUEST

CONTACT MATERIAL; COPPER ALLOY CONTACT PLATING: GOLD ON THE MATING AREA, TIN PLATING ON THE CONTACT TAILS, NICKEL UNDERPLATE