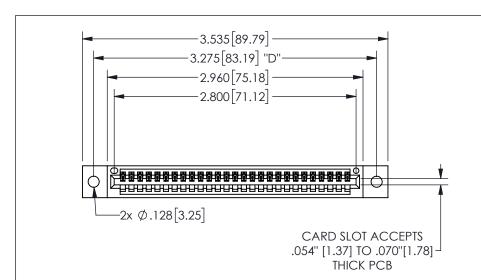

THIS IS A C.A.D. GENERATED DRAWING DO NOT MAKE MANUAL REVISIONS TO MASTER.

ORIGINAL

1

.160 4.06 .330[8.38] POINT OF CARD SLOT CONTACT .370 9.4

.240[6.1] 600 15.24 250 [6.35] .100[2.54]

<u>Contact Dimensions:</u>
523-P.C. Tail .025 Sq.(0.64 Sq.) - Tail LG=.390(9.91)
.100 (2.54) Contact Spacing x .200 (5.08) Row Spacing

345/395 SERIES CARD EDGE CONNECTOR PART NUMBER: 345-027-523-402

YOUR CONNECTION TO QUALITY & SERVICE

**EDAC INC** TORONTO, ONTARIO CANADA

THESE DRAWINGS AND SPECIFICATIONS ARE THE PROPERTY OF EDAC INC.,AND SHALL NOT BE REPRODUCED, OR COPIED OR USED AS THE BASIS FOR THE MANUFACTURE OR SALE OF APPARATUS WITHOUT WRITTEN PERMISSION.