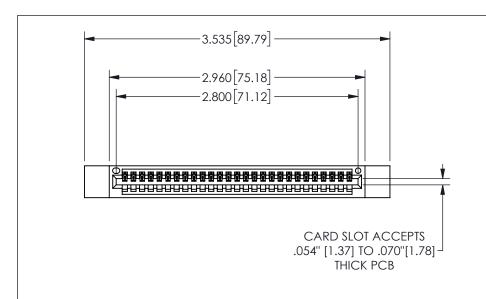

THIS IS A C.A.D. GENERATED DRAWING DO NOT MAKE MANUAL REVISIONS TO MASTER.

ISSUE NUMBER

ORIGINAL

1

.160 4.06 .330[8.38] POINT OF CARD SLOT CONTACT

.240[6.1] 600 15.24 ROPE 250 [6.35] .100[2.54]

<u>Contact Dimensions:</u>
524-P.C. Tail .018 Sq.(0.46 Sq.) - Tail LG=.175(4.45)
.100 (2.54) Contact Spacing x .200 (5.08) Row Spacing

345/395 SERIES CARD EDGE CONNECTOR PART NUMBER: 345-027-524-412

YOUR CONNECTION TO QUALITY & SERVICE

**EDAC INC** TORONTO, ONTARIO CANADA

THESE DRAWINGS AND SPECIFICATIONS ARE THE PROPERTY OF EDAC INC.,AND SHALL NOT BE REPRODUCED, OR COPIED OR USED AS THE BASIS FOR THE MANUFACTURE OR SALE OF APPARATUS WITHOUT WRITTEN PERMISSION.