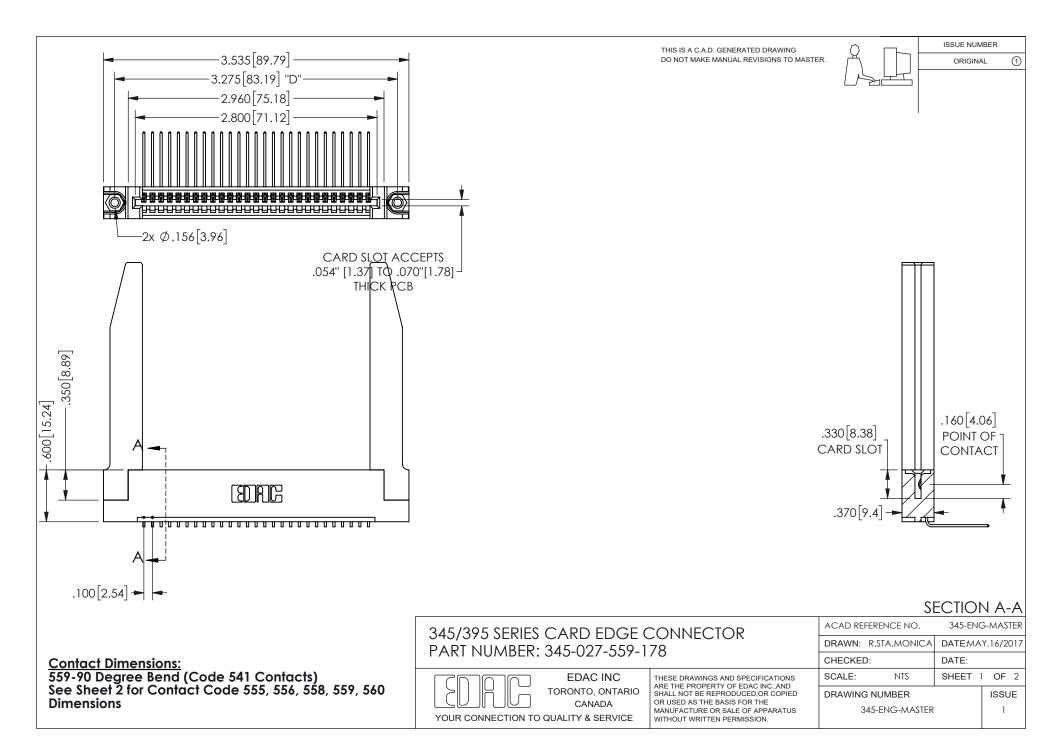

ISSUE NUMBER ORIGINAL

1

**Contact Code 558** 

Contact Code 559

Contact Code 560

INSULATOR MATERIAL: THERMOPLASTIC POLYESTER, UL 94V-0

DAP MATERIAL AVAILABLE UPON REQUEST

CONTACT MATERIAL; COPPER ALLOY

CONTACT PLATING: GOLD ON THE MATING AREA, TIN PLATING ON THE CONTACT TAILS, NICKEL UNDERPLATE

345/395 SERIES CARD EDGE CONNECTOR CONTACT CODE 555,556,558,559,560 DIMENSIONS

YOUR CONNECTION TO QUALITY & SERVICE