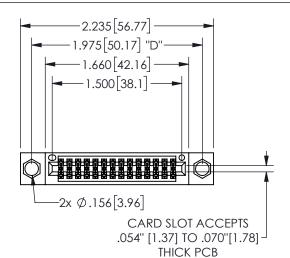

## 345/395 SERIES CARD EDGE CONNECTOR PART NUMBER: 345-028-500-504

YOUR CONNECTION TO QUALITY & SERVICE

**EDAC INC** TORONTO, ONTARIO CANADA

THESE DRAWINGS AND SPECIFICATIONS ARE THE PROPERTY OF EDAC INC., AND SHALL NOT BE REPRODUCED, OR COPIED OR USED AS THE BASIS FOR THE MANUFACTURE OR SALE OF APPARATUS WITHOUT WRITTEN PERMISSION.