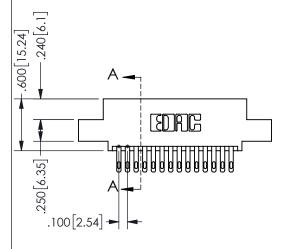

## 345/395 SERIES CARD EDGE CONNECTOR PART NUMBER: 345-028-500-504

YOUR CONNECTION TO QUALITY & SERVICE

**EDAC INC** TORONTO, ONTARIO CANADA

THESE DRAWINGS AND SPECIFICATIONS ARE THE PROPERTY OF EDAC INC., AND SHALL NOT BE REPRODUCED, OR COPIED OR USED AS THE BASIS FOR THE MANUFACTURE OR SALE OF APPARATUS WITHOUT WRITTEN PERMISSION.

| 3LCTION A-A         |                  |  |
|---------------------|------------------|--|
| ACAD REFERENCE NO.  | 345-ENG-MASTER   |  |
| DRAWN: R.STA.MONICA | DATE:MAY.16/2017 |  |
| CHECKED:            | DATE:            |  |
| SCALE: NTS          | SHEET 1 OF 2     |  |
| DRAWING NUMBER      | ISSUE            |  |
| 345-ENG-MASTER      | 1                |  |