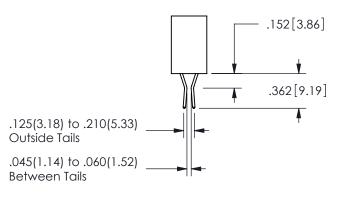

## <u>Contact Dimensions:</u> 500-Wire Hole .050x.025(1.27x0.64) - Tail LG=.260(6.60) .100 (2.54) Contact Spacing x .200 (5.08) Row Spacing

.160 4.06 .330[8.38] POINT OF CARD SLOT CONTACT .370 9.4 .200 5.08

CONTACT MATERIAL; COPPER ALLOY CONTACT PLATING: GOLD ON THE MATING AREA, TIN PLATING ON THE CONTACT TAILS, NICKEL UNDERPLATE

345/395 SERIES CARD EDGE CONNECTOR CONTACT CODE 555,556,558,559,560 DIMENSIONS