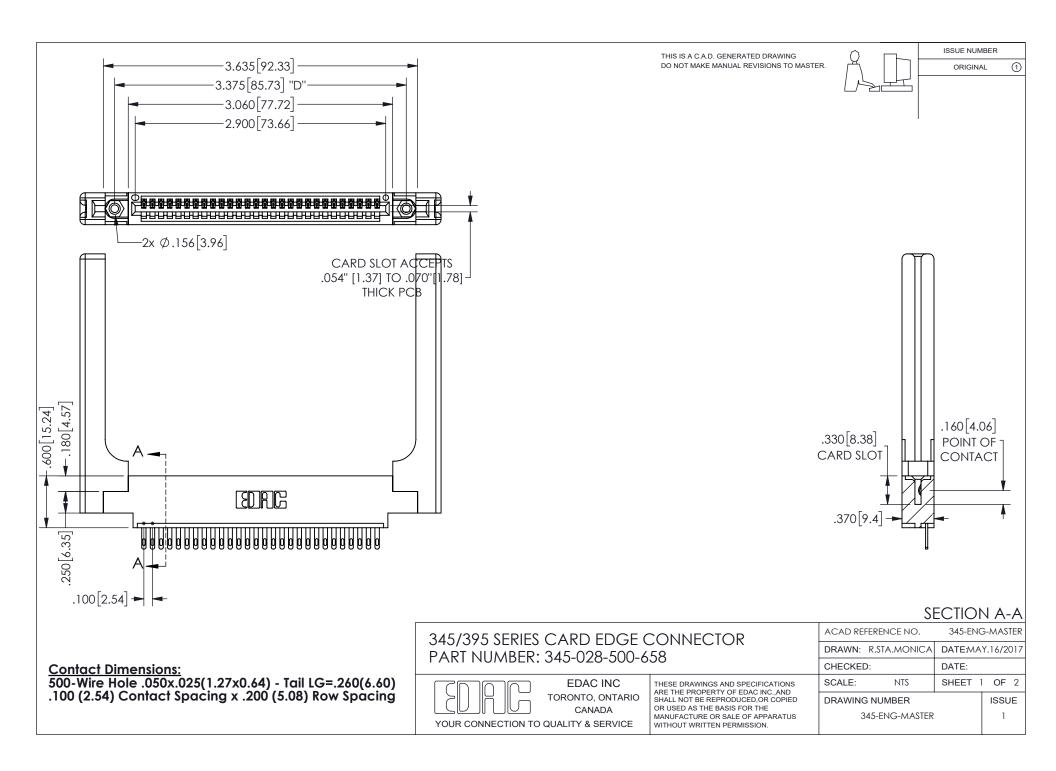

ISSUE NUMBER ORIGINAL

1

**Contact Code 558** 

Contact Code 559

Contact Code 560

INSULATOR MATERIAL: THERMOPLASTIC POLYESTER, UL 94V-0

DAP MATERIAL AVAILABLE UPON REQUEST

CONTACT MATERIAL; COPPER ALLOY

CONTACT PLATING: GOLD ON THE MATING AREA, TIN PLATING ON THE CONTACT TAILS, NICKEL UNDERPLATE

345/395 SERIES CARD EDGE CONNECTOR CONTACT CODE 555,556,558,559,560 DIMENSIONS

YOUR CONNECTION TO QUALITY & SERVICE

**EDAC INC** TORONTO, ONTARIO CANADA

THESE DRAWINGS AND SPECIFICATIONS ARE THE PROPERTY OF EDAC INC.,AND SHALL NOT BE REPRODUCED, OR COPIED OR USED AS THE BASIS FOR THE MANUFACTURE OR SALE OF APPARATUS WITHOUT WRITTEN PERMISSION.

| ACAD REFERENCE NO.  | 345-ENG-MASTER   |
|---------------------|------------------|
| DRAWN: R.STA.MONICA | DATE:MAY.16/2017 |
| CHECKED:            | DATE:            |
| SCALE: 1:1          | SHEET 2 OF 2     |
| DRAWING NUMBER      | ISSUE            |
| 345-FNG-MASTER      | 1                |