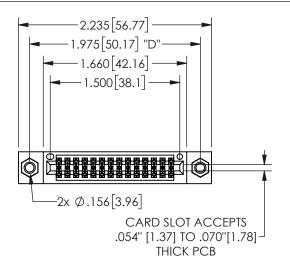

## 345/395 SERIES CARD EDGE CONNECTOR PART NUMBER: 345-028-500-807

YOUR CONNECTION TO QUALITY & SERVICE

**EDAC INC** TORONTO, ONTARIO CANADA

THESE DRAWINGS AND SPECIFICATIONS ARE THE PROPERTY OF EDAC INC.,AND SHALL NOT BE REPRODUCED, OR COPIED OR USED AS THE BASIS FOR THE MANUFACTURE OR SALE OF APPARATUS WITHOUT WRITTEN PERMISSION.

| 3LC11O117171        |                  |
|---------------------|------------------|
| ACAD REFERENCE NO.  | 345-ENG-MASTER   |
| DRAWN: R.STA.MONICA | DATE:MAY.16/2017 |
| CHECKED:            | DATE:            |
| SCALE: NTS          | SHEET 1 OF 2     |
| DRAWING NUMBER      | ISSUE            |
| 345-ENG-MASTER      | 1                |