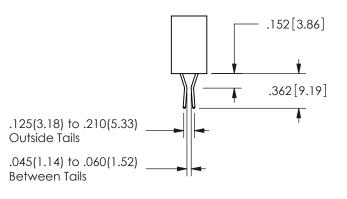

## <u>Contact Dimensions:</u> 500-Wire Hole .050x.025(1.27x0.64) - Tail LG=.260(6.60) .100 (2.54) Contact Spacing x .200 (5.08) Row Spacing

.160 4.06 .330[8.38] POINT OF CARD SLOT CONTACT .370 9.4 .200 [5.08]

CONTACT MATERIAL; COPPER ALLOY CONTACT PLATING: GOLD ON THE MATING AREA, TIN PLATING ON THE CONTACT TAILS, NICKEL UNDERPLATE

345/395 SERIES CARD EDGE CONNECTOR CONTACT CODE 555,556,558,559,560 DIMENSIONS