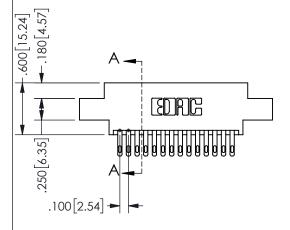

SECTION A-A

ISSUE NUMBER ORIGINAL

1

**Contact Code 558** 

Contact Code 559

**Contact Code 560** 

INSULATOR MATERIAL: THERMOPLASTIC POLYESTER, UL 94V-0

DAP MATERIAL AVAILABLE UPON REQUEST

CONTACT MATERIAL; COPPER ALLOY CONTACT PLATING: GOLD ON THE MATING AREA, TIN PLATING ON THE CONTACT TAILS, NICKEL UNDERPLATE

345/395 SERIES CARD EDGE CONNECTOR CONTACT CODE 555,556,558,559,560 DIMENSIONS