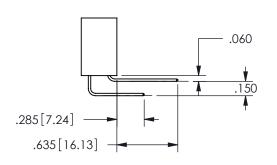

## <u>Contact Dimensions:</u> 500-Wire Hole .050x.025(1.27x0.64) - Tail LG=.260(6.60) .100 (2.54) Contact Spacing x .200 (5.08) Row Spacing

.160 4.06 .330[8.38] POINT OF CARD SLOT CONTACT .370 9.4 .200 [5.08]

CONTACT MATERIAL; COPPER ALLOY CONTACT PLATING: GOLD ON THE MATING AREA, TIN PLATING ON THE CONTACT TAILS, NICKEL UNDERPLATE

345/395 SERIES CARD EDGE CONNECTOR CONTACT CODE 555,556,558,559,560 DIMENSIONS