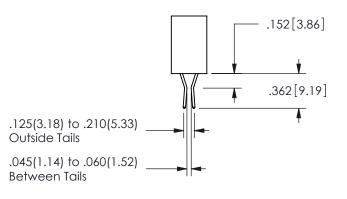

THIS IS A C.A.D. GENERATED DRAWING DO NOT MAKE MANUAL REVISIONS TO MASTER.

ISSUE NUMBER

ORIGINAL

1

<u>Contact Dimensions:</u>
520-P.C. Tail .030x.018(0.76x0.46) - Tail LG=.175(4.45)
.100 (2.54) Contact Spacing x .200 (5.08) Row Spacing