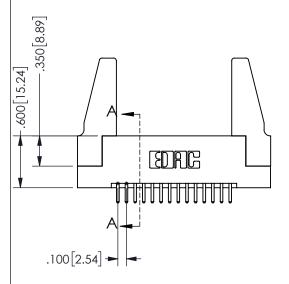

SECTION A-A

ISSUE NUMBER ORIGINAL

1

**Contact Code 558** 

Contact Code 559

**Contact Code 560** 

INSULATOR MATERIAL: THERMOPLASTIC POLYESTER, UL 94V-0

DAP MATERIAL AVAILABLE UPON REQUEST