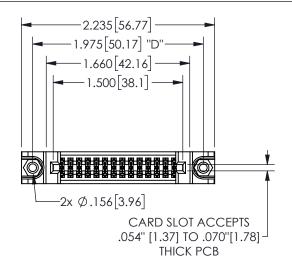

## 345/395 SERIES CARD EDGE CONNECTOR PART NUMBER: 345-028-520-288

YOUR CONNECTION TO QUALITY & SERVICE

**EDAC INC** TORONTO, ONTARIO CANADA

THESE DRAWINGS AND SPECIFICATIONS ARE THE PROPERTY OF EDAC INC.,AND SHALL NOT BE REPRODUCED,OR COPIED OR USED AS THE BASIS FOR THE MANUFACTURE OR SALE OF APPARATUS WITHOUT WRITTEN PERMISSION.