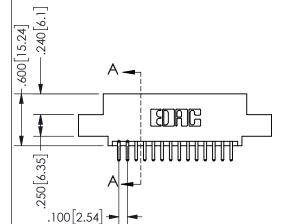

THIS IS A C.A.D. GENERATED DRAWING DO NOT MAKE MANUAL REVISIONS TO MASTER.

ISSUE NUMBER

ORIGINAL

1

2.235[56.77] 1.975[50.17] "D" 1.660 42.16 -1.500[38.1] -2x Ø.156[3.96] CARD SLOT ACCEPTS .054" [1.37] TO .070"[1.78] <sup>⊥</sup>

THICK PCB

<u>Contact Dimensions:</u>
520-P.C. Tail .030x.018(0.76x0.46) - Tail LG=.175(4.45)
.100 (2.54) Contact Spacing x .200 (5.08) Row Spacing

.160 4.06 .330[8.38] POINT OF CARD SLOT CONTACT .370 9.4

## 345/395 SERIES CARD EDGE CONNECTOR PART NUMBER: 345-028-520-504

YOUR CONNECTION TO QUALITY & SERVICE

**EDAC INC** TORONTO, ONTARIO CANADA

THESE DRAWINGS AND SPECIFICATIONS ARE THE PROPERTY OF EDAC INC.,AND SHALL NOT BE REPRODUCED, OR COPIED OR USED AS THE BASIS FOR THE MANUFACTURE OR SALE OF APPARATUS WITHOUT WRITTEN PERMISSION.

| 3LCTION A-A         |     |                  |       |
|---------------------|-----|------------------|-------|
| ACAD REFERENCE NO.  |     | 345-ENG-MASTER   |       |
| DRAWN: R.STA.MONICA |     | DATE:MAY.16/2017 |       |
| CHECKED:            |     | DATE:            |       |
| SCALE:              | NTS | SHEET            | OF 2  |
| DRAWING NUMBER      |     |                  | ISSUE |
| 345-ENG-MASTER      |     |                  | 1     |