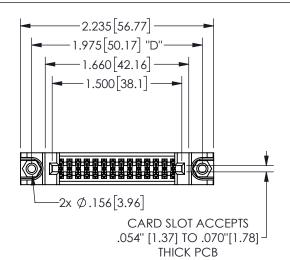

## 345/395 SERIES CARD EDGE CONNECTOR PART NUMBER: 345-028-520-888

EDAC INC TORONTO, ONTARIO CANADA

YOUR CONNECTION TO QUALITY & SERVICE

THESE DRAWINGS AND SPECIFICATIONS ARE THE PROPERTY OF EDAC INC.,AND SHALL NOT BE REPRODUCED,OR COPIED OR USED AS THE BASIS FOR THE MANUFACTURE OR SALE OF APPARATUS WITHOUT WRITTEN PERMISSION.