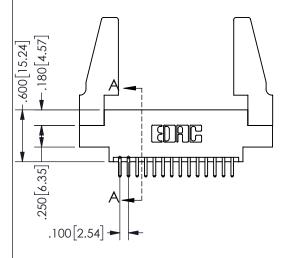

SECTION A A

ISSUE NUMBER ORIGINAL

1

**Contact Code 558** 

Contact Code 559

**Contact Code 560** 

INSULATOR MATERIAL: THERMOPLASTIC POLYESTER, UL 94V-0

DAP MATERIAL AVAILABLE UPON REQUEST